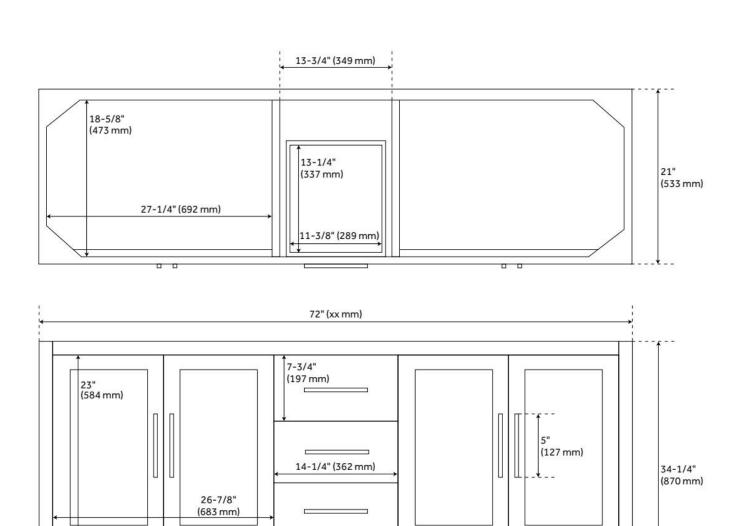

## 72" AYANNA MINDI DOUBLE VANITY WITH UNDERMOUNT SINKS - NATURAL MINDI

SKU: 953591-72-UM

Code: SH481832, SH481830, SH481831, SH481833, SH481829

REVISED 10/1/2024

68" (1727 mm)

7-7/8" (200 mm)