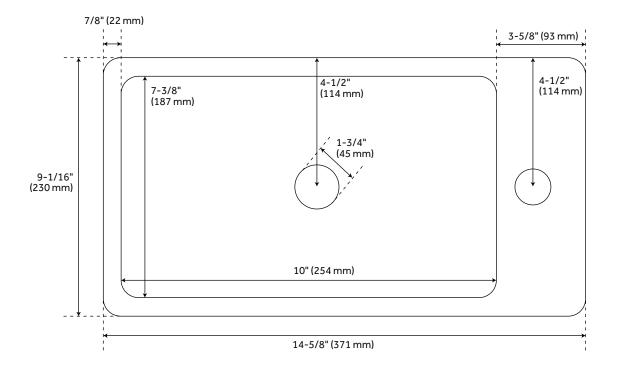

## **FEATURES**

Product Finish: White Length: 14-5/8" Width: 9-1/16" Height: 4-5/16" Sink Shape: Rectangle

Number of Basins: 1
Sink Installation: Wall Mount

Product Color: White

Faucet Centers: single-hole

Overflow Hole: No Item Weight (lbs.): 10 Basin Length: 10" Basin Width: 7-3/8" Basin Depth: 3-5/16" Fits Drain Hole Size: 1-3/4" Exterior Treatment: Smooth Interior Treatment: Smooth

Drain Included: No Faucet Included: No Sink Material: Porcelain