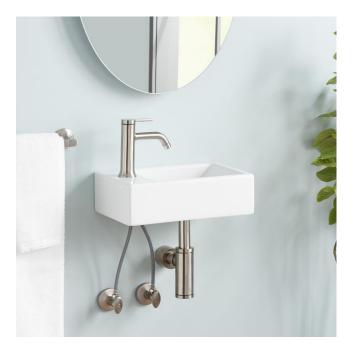

## CROMWELL RETANGULAR PORCELAIN WALL-MOUNT SINK

SKU: 953600-WM

**CODES/STANDARDS** 

## **FEATURES**

Product Finish: White Length: 14-5/8" Width: 9-1/16" Height: 4-5/16" Sink Shape: Rectangle

Number of Basins: 1
Sink Installation: Wall Mount

Product Color: White

Faucet Centers: single-hole

Overflow Hole: No Item Weight (lbs.): 10 Basin Length: 10" Basin Width: 7-3/8" Basin Depth: 3-5/16" Fits Drain Hole Size: 1-3/4" Exterior Treatment: Smooth Interior Treatment: Smooth

Drain Included: No Faucet Included: No Sink Material: Porcelain