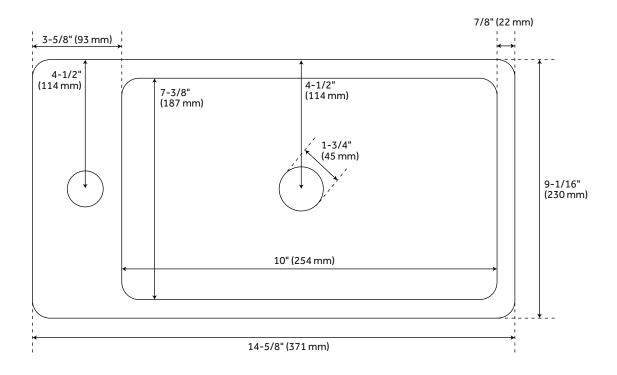

## **FEATURES**

Product Finish: White Length: 14-5/8" Width: 9-1/16" Height: 4-5/16" Sink Shape: Rectangle

Number of Basins: 1
Sink Installation: Wall Mount

Product Color: White

Faucet Centers: single-hole

Overflow Hole: No Item Weight (lbs.): 10 Basin Length: 10" Basin Width: 7-3/8" Basin Depth: 3-5/16" Fits Drain Hole Size: 1-3/4" Exterior Treatment: Smooth Interior Treatment: Smooth

Drain Included: No Faucet Included: No Sink Material: Porcelain