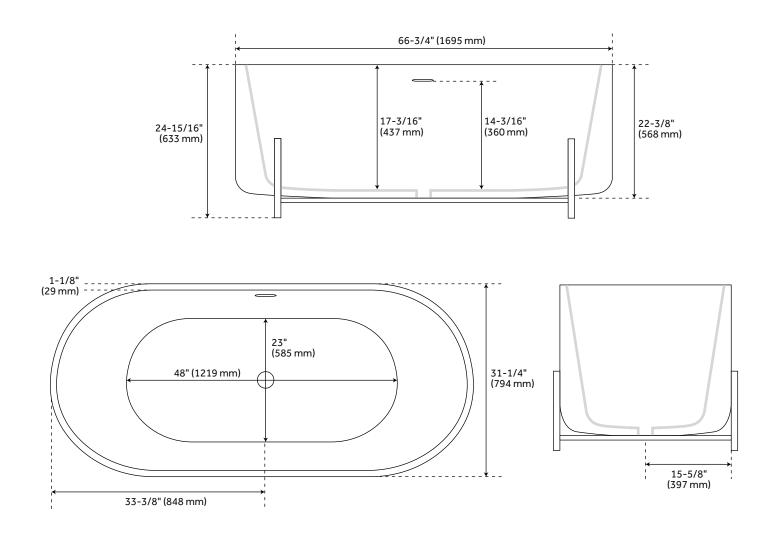

## FEATURES

Features: Integral Drain & Overflow Design: Modern Product Finish: White Length: 66-3/4" Width: 31-1/4" Height: 22-3/8" Water Depth To Overflow: 14-3/16" Drain Included: Yes Drain Finish: White Powder Coat Faucet Included: No Shape: Oval Water Depth to Rim: 17-3/16" Tub Overflow: Yes Integral Drain & Overflow: Yes Tub Material: Acrylic Tub Interior Length: 48" Tub Interior Width: 23" Tap Deck: No Faucet Drillings: No Drillings **Built-In Adjusters: Yes** Blower: No Heated Air Tub: No