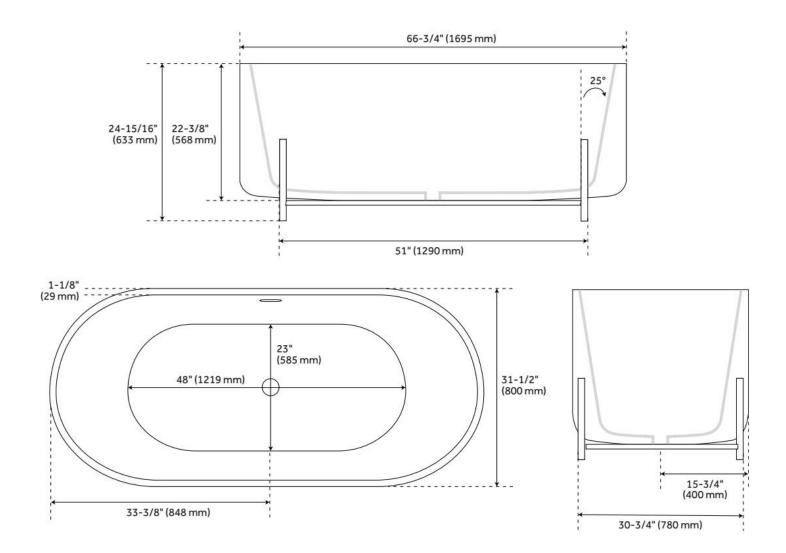

## FEATURES

Tub Material: Acrylic Product Finish: White Shape: Oval Tub Drain Placement: Center Drain Included: Yes Drain and Overflow Finish: White Powder Coat Water Depth to Overflow: 14-3/16" Water Capacity (Gallons): 72.64 Built-In Adjusters: Yes Tub Weight Uncrated (Ibs): 114.6 Optional Accessory: 428473

## ADDITIONAL FEATURES

- All dimensions are (± 1/2").
- Formed of two acrylic sheets, the air between acting as thermal

Quick Connect Drop-In Drain Kit Includes: Floor Plate, 1-1/2" PVC Pipe, 2" x 1-1/2" Trap Adapters, 1 Brass Threaded, 1 Brass Un-threaded Tailpiece and Plug.