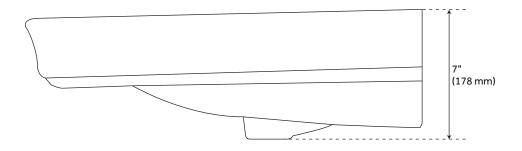

# 26" EASTCOTT CONSOLE SINK WITH TRADITIONAL TOP

All dimensions and specifications are nominal and may vary. Use actual products for accuracy in critical situations.