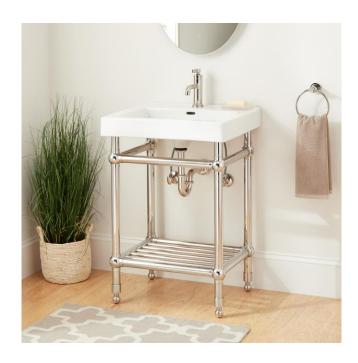

## 24" EASTCOTT CONSOLE SINK WITH MODERN TOP

SKU: 953615 Code: SHCTM24201

#### **FEATURES**

Length: 24-1/8" Width: 20-3/8" Height: 35"

Sink Shape: Rectangle Number of Basins: 1 Sink Installation: integral Basin Length: 18-3/4" Basin Width: 11-7/8" Basin Depth: 4-3/8"

Water Depth To Overflow: 3-3/8"

Rim Thickness: 2-1/2"
Fits Drain Hole Size: 1-1/2"
Exterior Treatment: Smooth
Interior Treatment: Smooth
Drain Included: Optional
Faucet Included: No

Stand Material: Stianless steel Sink Material: Porcelain

### **ADDITIONAL FEATURES**

• Includes counter top with integral sink and Stianless steel stand.

REVISED 3/31/2023