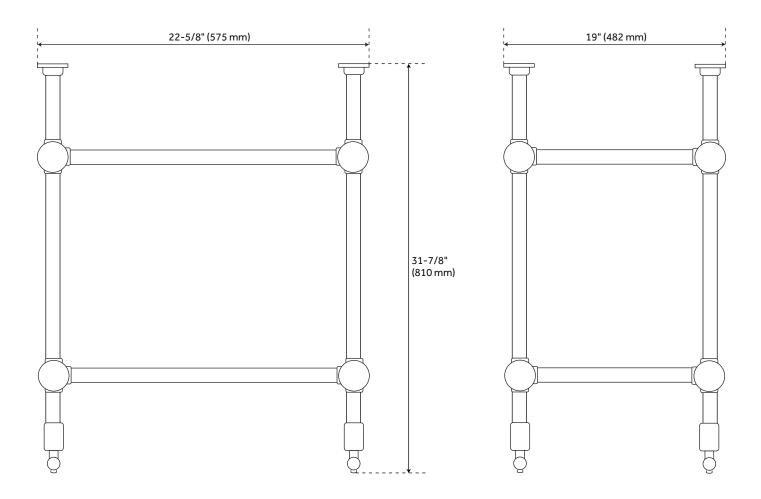

## EASTCOTT CONSOLE SINK STAND

SKU: 949479 SHCL300

All dimensions and specifications are nominal and may vary. Use actual products for accuracy in critical situations.