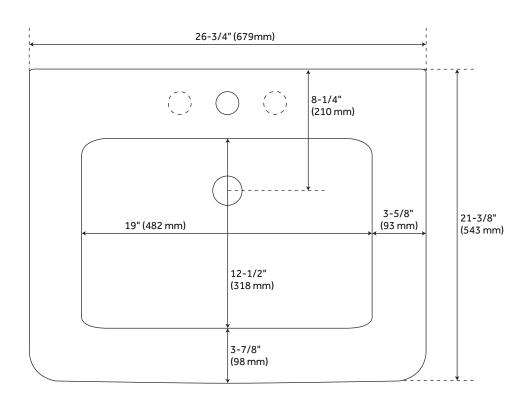

# 26" EASTCOTT CONSOLE SINK WITH TRADITIONAL TOP

All dimensions and specifications are nominal and may vary. Use actual products for accuracy in critical situations.