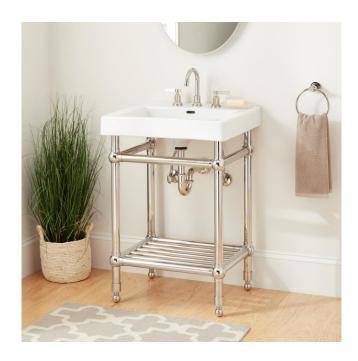

## 24" EASTCOTT CONSOLE SINK WITH MODERN TOP

SKU: 953615 Code: SHCTM24201

**FEATURES** 

Material: Vitreous China Product Finish: White Installation Type: Console

Shape: Rectangle

Drain Placement: Center Fits Drain Hole Size: 1-1/2"

## **ADDITIONAL FEATURES**

• Includes counter top with integral sink and Stianless steel stand.

REVISED 7/12/2024