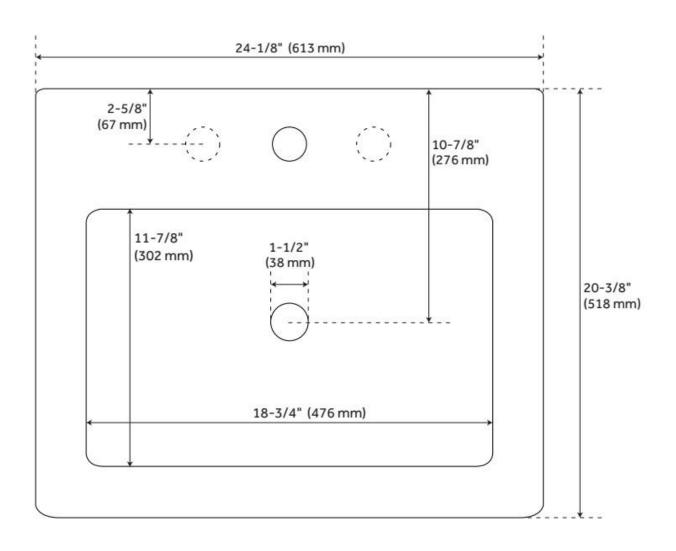

## 24" EASTCOTT CONSOLE SINK WITH MODERN TOP

SKU: 953615 Code: SHCTM24201

**FEATURES** 

Material: Vitreous China Product Finish: White Installation Type: Console

Shape: Rectangle

Drain Placement: Center Fits Drain Hole Size: 1-1/2"

Overflow Hole: Yes

Mounting Hardware Included: Yes

LISTED ID: SHCTM24201XX, SHCTM24208XX