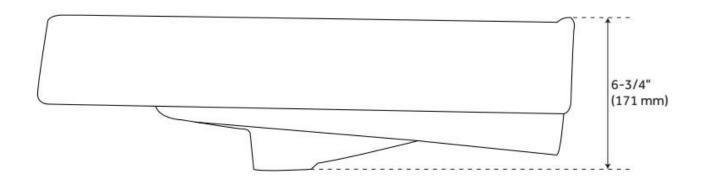

## 24" EASTCOTT CONSOLE SINK WITH MODERN TOP

SKU: 953615 Code: SHCTM24201

**FEATURES** 

Material: Vitreous China Product Finish: White Installation Type: Console

Shape: Rectangle

Drain Placement: Center Fits Drain Hole Size: 1-1/2"