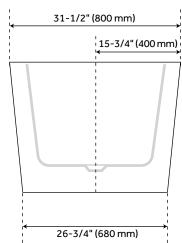

## **FEATURES**

Features: Integral Drain & Overflow

Design: Modern

Product Finish: Matte White

Length: 67" Width: 31-1/2" Height: 23-5/8"

Water Depth To Overflow: 16" Exterior Treatment: Matte Interior Treatment: Matte Drain Included: Yes Drain Finish: White

Shape: Oval

**Tub Overflow: Yes** 

Faucet Included: No

Integral Drain & Overflow: Yes

Tub Material: Acrylic Tub Interior Length: 46-1/2" Tub Interior Width: 20-1/2"

Tap Deck: No

Faucet Drillings: No Drillings