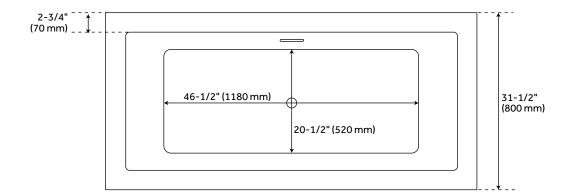

Shape: Oval

**Tub Overflow: Yes** 

Faucet Included: No

Integral Drain & Overflow: Yes

Tub Material: Acrylic Tub Interior Length: 46-1/2" Tub Interior Width: 20-1/2"

Tap Deck: No

Faucet Drillings: No Drillings