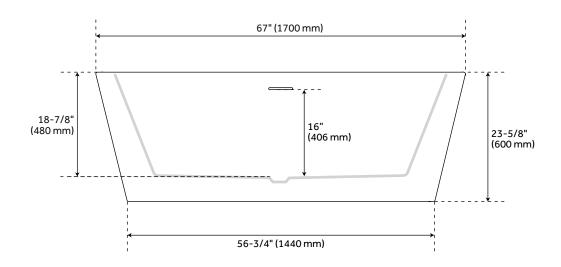

## **FEATURES**

Features: Integral Drain & Overflow

Design: Modern

Product Finish: Matte White

Length: 67" Width: 31-1/2" Height: 23-5/8"

Water Depth To Overflow: 16" Exterior Treatment: Matte Interior Treatment: Matte Drain Included: Yes Drain Finish: White

Shape: Oval

**Tub Overflow: Yes** 

Faucet Included: No

Integral Drain & Overflow: Yes

Tub Material: Acrylic Tub Interior Length: 46-1/2" Tub Interior Width: 20-1/2"

Tap Deck: No

Faucet Drillings: No Drillings