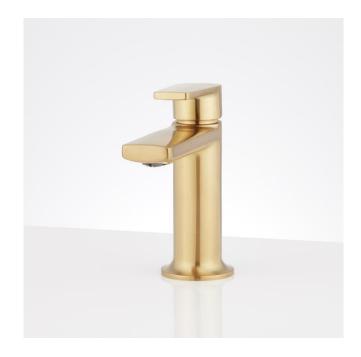

### BERWYN SINGLE-HOLE BATHROOM FAUCET

SKU: 953646

Code: SHWSCBW107, SHBWDP107

# BERWYN SINGLE-HOLE BATHROOM FAUCET

SKU: 953646

Code: SHWSCBW107, SHBWDP107

REVISED 4/2/2025