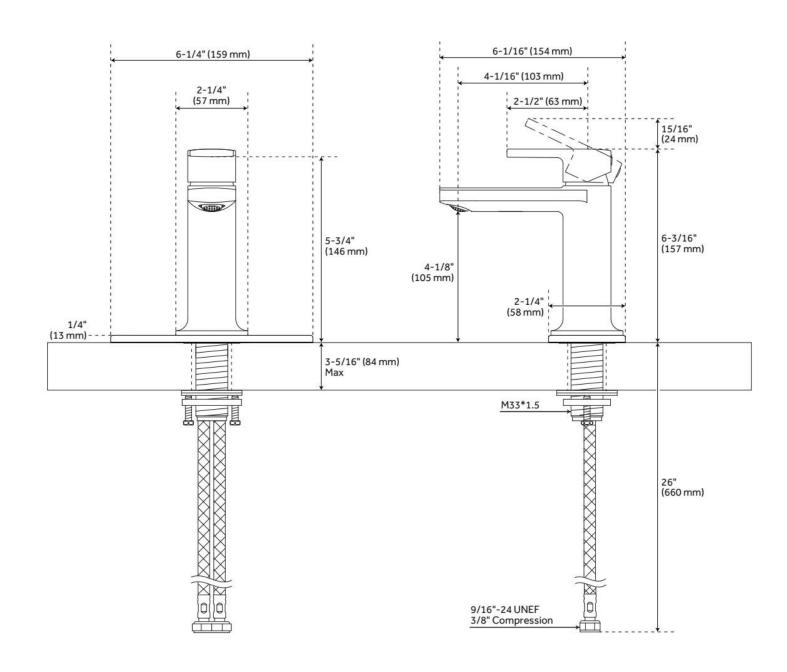

#### **FEATURES**

Material: Metal construction for strength and durability

Faucet Centers: Single-Hole Installation Type: Single-Hole

Flow Rate: 1.2 gpm (4.5 L/min) @ 60 psi

Cartridge Type: Ceramic Disc

**Swivel Spout: No** 

Drain Type: Metal push-pop with overflow

Optional Accessory: Optional deck plate: SHBWDP107\*

ASME A112.18.1/CSA B125.1, NSF/ANSI 372, NSF/ANSI 61, NSF/ANSI/CAN 61, NSF/ANSI/CAN 61-9:Q≤1, CEC Listed, WaterSense by IAPMO, Massachusetts Accepted, LISTED ID: SHWSCBW107XX, SHBWDP107XX