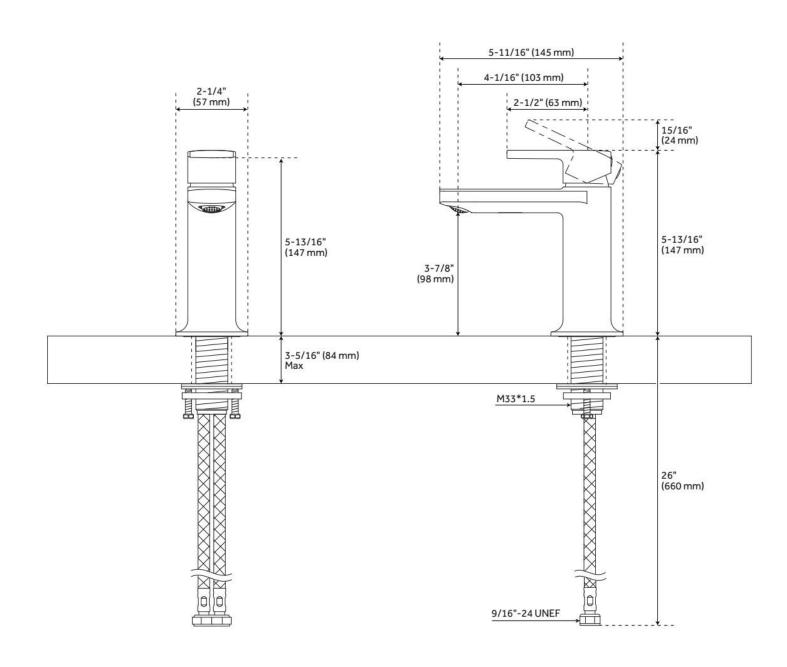

#### **FEATURES**

Material: Metal construction for strength and durability

Faucet Centers: Single-Hole Installation Type: Single-Hole

Flow Rate: 1.2 gpm (4.5 L/min) @ 60 psi

Cartridge Type: Ceramic Disc

**Swivel Spout: No** 

Drain Type: Metal push-pop with overflow

Optional Accessory: Optional deck plate: SHBWDP107\*

ASME A112.18.1/CSA B125.1, NSF/ANSI 372, NSF/ANSI 61, NSF/ANSI/CAN 61, NSF/ANSI/CAN 61-9:Q≤1, CEC Listed, WaterSense by IAPMO, Massachusetts Accepted, LISTED ID: SHWSCBW107XX, SHBWDP107XX