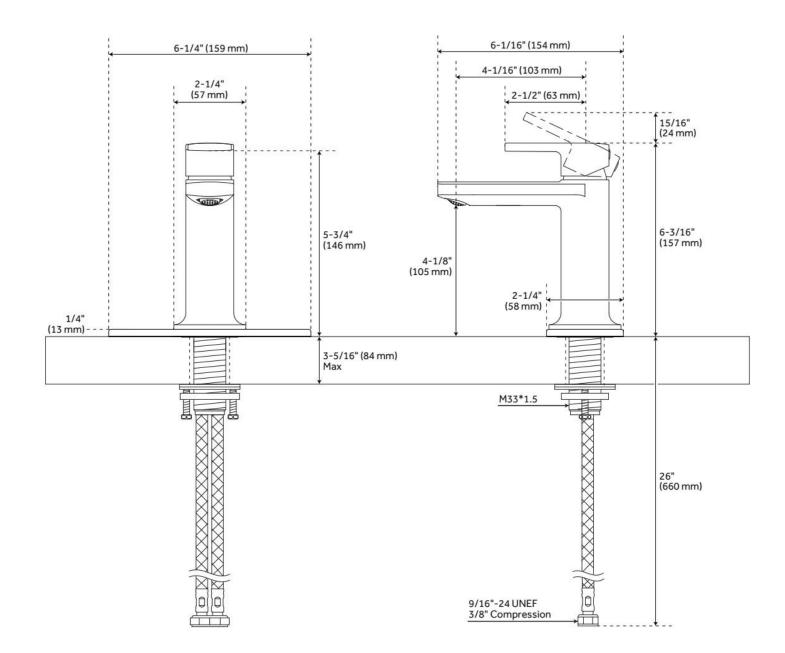

## FEATURES

Material: Metal construction for strength and durability Installation Type: Single-Hole Flow Rate: 1.2 gpm (4.5 L/min) @ 60 psi Cartridge Type: Ceramic Disc Swivel Spout: No Drain Type: Metal push-pop with overflow