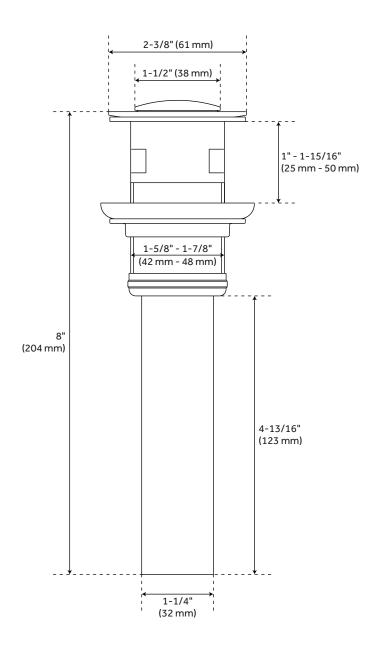

## FEATURES

Material: Metal construction for strength and durability Installation Type: Single-Hole Flow Rate: 1.2 gpm (4.5 L/min) @ 60 psi Cartridge Type: Ceramic Disc Swivel Spout: No Drain Type: Metal push-pop with overflow

## **ADDITIONAL FEATURES**

• Drain is only compatible with sinks that have an overflow.

REVISED 5/21/2024