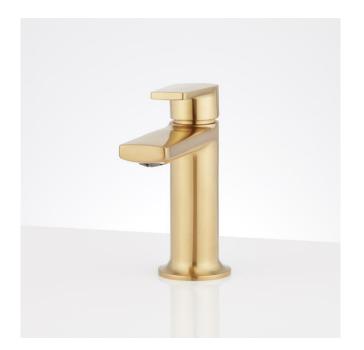

## BERWYN SINGLE-HOLE BATHROOM FAUCET

SKU: 953646 Code: SHWSCBW107

## FEATURES

Material: Metal construction for strength and durability Installation Type: Single-Hole Flow Rate: 1.2 gpm (4.5 L/min) @ 60 psi Cartridge Type: Ceramic Disc Swivel Spout: No Drain Type: Metal push-pop with overflow