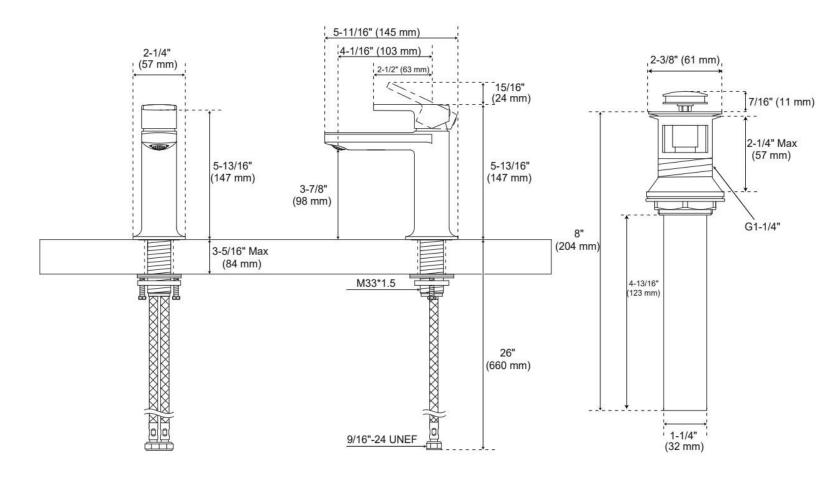

# BERWYN SINGLE-HOLE BATHROOM FAUCET

SKU: 953646

Code: SHWSCBW107, SHBWDP107

REVISED 6/7/2025