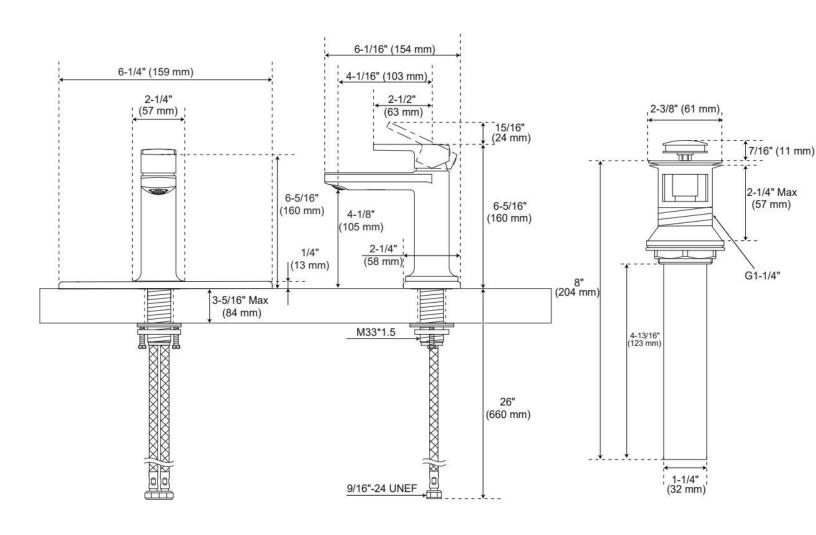

# BERWYN SINGLE-HOLE BATHROOM FAUCET

SKU: 953646

Code: SHWSCBW107, SHBWDP107

REVISED 6/7/2025