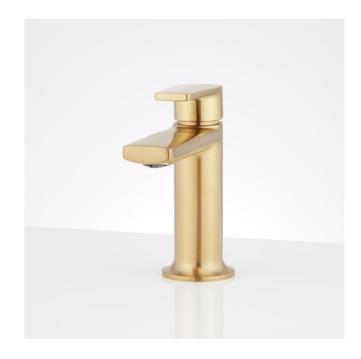

### BERWYN SINGLE-HOLE BATHROOM FAUCET

SKU: 953646

Code: SHWSCBW107, SHBWDP107

#### **FEATURES**

Material: Metal construction for strength and durability

Faucet Centers: Single-Hole Installation Type: Single-Hole

Flow Rate: 1.2 gpm (4.5 L/min) @ 60 psi

Cartridge Type: Ceramic Disc

**Swivel Spout: No** 

Drain Type: Metal push-pop with overflow

Optional Accessory: SHBWDP107\*

ASME A112.18.1/CSA B125.1, NSF/ANSI 372, NSF/ANSI 61, NSF/ANSI/CAN 61, NSF/ANSI/CAN 61-9:Q≤1, CEC Listed, WaterSense by IAPMO, Massachusetts Accepted, LISTED ID: SHWSCBW107XX, SHBWDP107XX