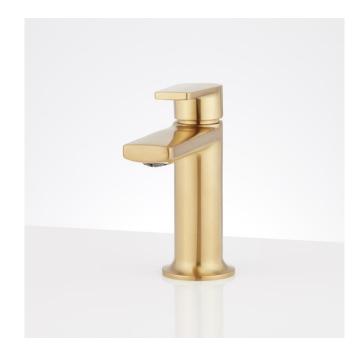

## BERWYN SINGLE-HOLE BATHROOM FAUCET

SKU: 953646

Code: SHWSCBW107

## **FEATURES**

Material: Metal construction for strength and durability

Faucet Centers: Single-Hole Installation Type: Single-Hole

Flow Rate: 1.2 gpm (4.5 L/min) @ 60 psi

Cartridge Type: Ceramic Disc

Swivel Spout: No