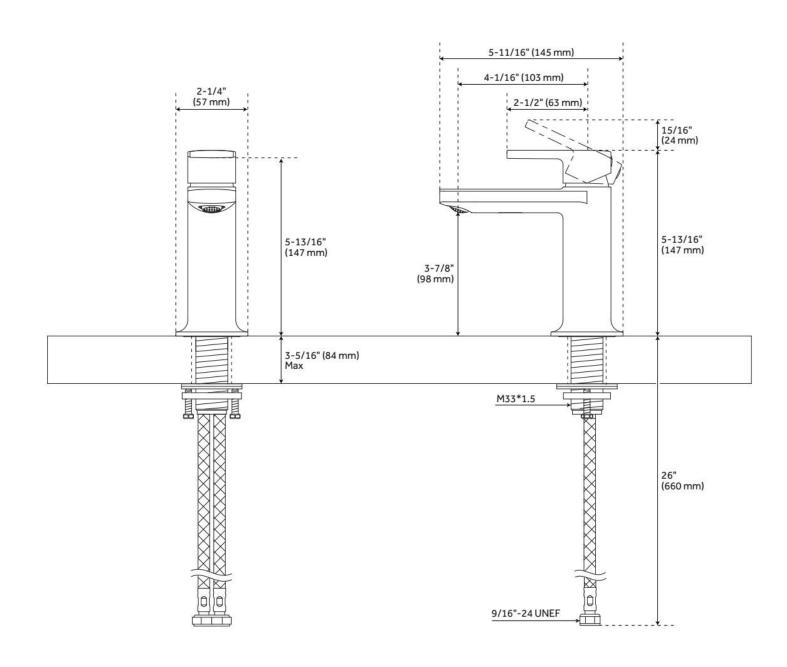

## **FEATURES**

Material: Metal construction for strength and durability

Faucet Centers: Single-Hole Installation Type: Single-Hole

Flow Rate: 1.2 gpm (4.5 L/min) @ 60 psi

Cartridge Type: Ceramic Disc

Swivel Spout: No

## BERWYN SINGLE-HOLE BATHROOM FAUCET

SKU: 953646

Code: SHWSCBW107