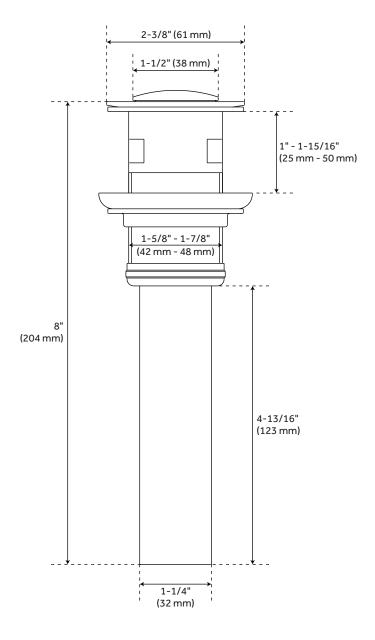

Drain Type: Metal push-pop with overflow

Optional Accessory: Optional deck plate: SHBWDP107\*

ASME A112.18.1/CSA B125.1, NSF/ANSI 372, NSF/ANSI 61, NSF/ANSI/CAN 61, NSF/ANSI/CAN 61-9:Q≤1, CEC Listed, WaterSense by IAPMO, Massachusetts Accepted, LISTED ID: SHWSCBW107XX

## **ADDITIONAL FEATURES**

• Drain is only compatible with sinks that have an overflow.

REVISED 9/11/2024