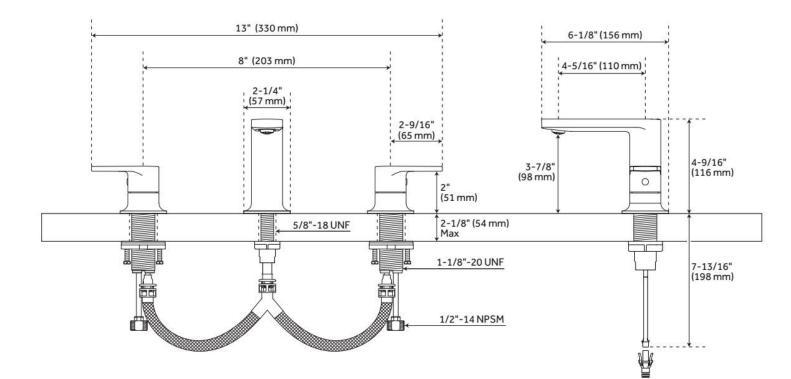

## FEATURES

Material: Metal construction for strength and durability Installation Type: Widespread Flow Rate: 1.2 gpm (4.5 L/min) @ 60 psi Cartridge Type: Ceramic Disc Swivel Spout: No Drain Type: Metal push-pop with overflow

## **ADDITIONAL FEATURES**

• Drain is only compatible with sinks that have an overflow.

REVISED 5/21/2024