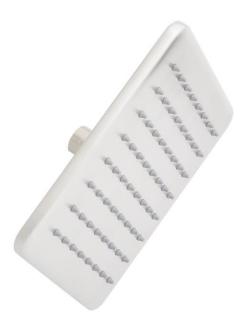

## BERWYN RAINFALL SHOWER HEAD

SKU: 953649

Code: SHRS820R2G, SHRS820R3G

ASME A112.18.1/CSA B125.1 CEC Listed CALGreen WaterSense by IAPMO LISTED ID: SHRS820R2G\*\*

## **FEATURES**

Installation Type: Wall Mount; Ceiling Mount

Features: Shower Head Only

Design: Modern Material: Metal Length: 7-7/8" Height: 2-3/8"

Assembly Required: No

Shape: Square

Number of Shower Heads: 1 Shower Head Material: Metal Shower Head Spray: Rainfall Shower Arm Included: No Shower Head IPS: 1/2" Shower Head Swivel: Yes

## **ADDITIONAL FEATURES**

- Single function shower head (full spray).
- Easy clean silicon nozzles.

REVISED 1/12/2024