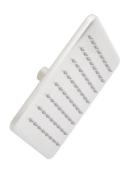

## BERWYN RAINFALL SHOWER HEAD

SKU: 953649

Code: SHRS820R2G, SHRS820R3G

ASME A112.18.1/CSA B125.1 CEC Listed CALGreen WaterSense by IAPMO LISTED ID: SHRS820R2G\*\*

## **FEATURES**

Installation Type: Wall Mount; Ceiling Mount

Features: Shower Head Only

Design: Modern Material: Metal Length: 7-7/8" Height: 2-3/8"

Assembly Required: No

Shape: Square

Number of Shower Heads: 1 Shower Head Material: Metal Shower Head Spray: Rainfall Shower Arm Included: No Shower Head IPS: 1/2" Shower Head Swivel: Yes

## **ADDITIONAL FEATURES**

- Single function shower head (full spray).
- Easy clean silicon nozzles.

REVISED 1/12/2024