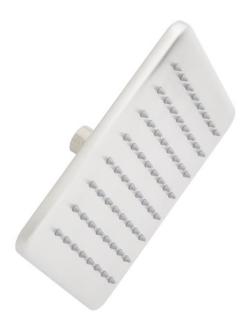

## BERWYN SOFT SQUARE RAINFALL SHOWER HEAD

SKU: 953649 Code: SHRS820R2G, SHRS820R3G

#### **FEATURES**

Features: Shower Head Only

Material: Metal

Assembly Required: No

Shape: Square

Number of Shower Heads: 1 Shower Head Material: Metal Shower Head Spray: Rainfall Shower Head Length: 7-7/8" Shower Head Width: 7-7/8" Shower Arm Included: No Shower Head IPS: 1/2" Shower Head Swivel: Yes

Shower Head Flow Rate: 1.75 gpm (6.6 L/min) @80 psi

REVISED 9/18/2023