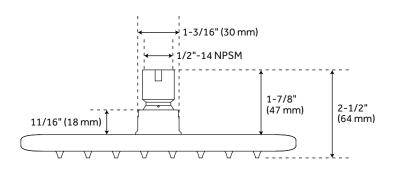

#### **FEATURES**

Features: Shower Head Only

Material: Metal

Assembly Required: No

Shape: Square

Number of Shower Heads: 1 Shower Head Material: Metal Shower Head Spray: Rainfall Shower Head Length: 7-7/8" Shower Head Width: 7-7/8" Shower Arm Included: No Shower Head IPS: 1/2" Shower Head Swivel: Yes

Shower Head Flow Rate: 1.75 gpm (6.6 L/min) @80 psi

REVISED 9/18/2023