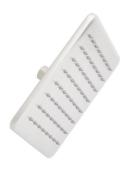

## BERWYN RAINFALL SHOWER HEAD

SKU: 953649 Code: SHRS820R2G, SHRS820R3G

## **ADDITIONAL FEATURES**

- Single function shower head (full spray).
- Easy clean silicon nozzles.

REVISED 9/18/2023