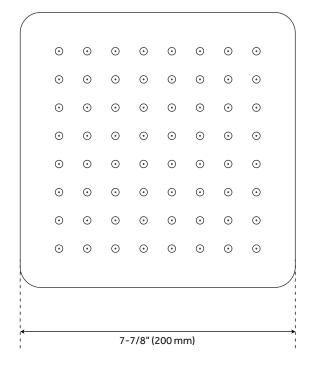

#### **FEATURES**

Features: Shower Head Only

Material: Metal

Assembly Required: No

Shape: Square

Number of Shower Heads: 1 Shower Head Material: Metal Shower Head Spray: Rainfall Shower Head Length: 7-7/8" Shower Head Width: 7-7/8" Shower Arm Included: No Shower Head IPS: 1/2" Shower Head Swivel: Yes

Shower Head Flow Rate: 1.75 gpm (6.6 L/min) @80 psi

REVISED 9/18/2023