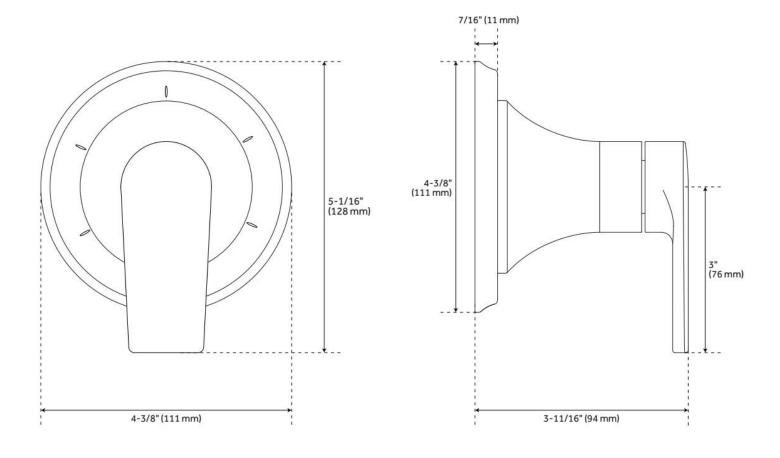

### BERWYN IN-WALL SHOWER DIVERTER TRIM

SKU: 953652

Code: SHBW90052, SH6103, SHBW9005, SH6101

#### **FEATURES**

Material: Metal

Required for Installation: Rough-in valve: SH6103 or SH6101

ASME A112.18.1/CSA B125.1, ASME A112.18.2/CSA B125.2, Massachusetts Accepted, LISTED ID: SHBW90052XX, SH6103, SH6101, SHBW9005\*\*

### **ADDITIONAL FEATURES**

- All dimensions are (± 1/2").
- Metal Lever Handle.
- Not intended as a shut off valve.
- Six total settings allow for shared water flow between outlets, giving you the ability to use two functions at once.
- Wall thickness range: 1" 1-3/4".
- Available Single-Function Diverter Valve Cartridge restricts water flow to one outlet at a time.
- Optional Rough-in Valve:
  - Brass valve body.
  - Ceramic cartridge.
  - Recommended valve installation depth 1-5/8" to 2-3/8".
  - Must be installed in accordance with provided installation instructions.

# BERWYN IN-WALL SHOWER DIVERTER TRIM

SKU: 953652

Code: SHBW90052, SH6103, SHBW9005, SH6101

REVISED 10/15/2024