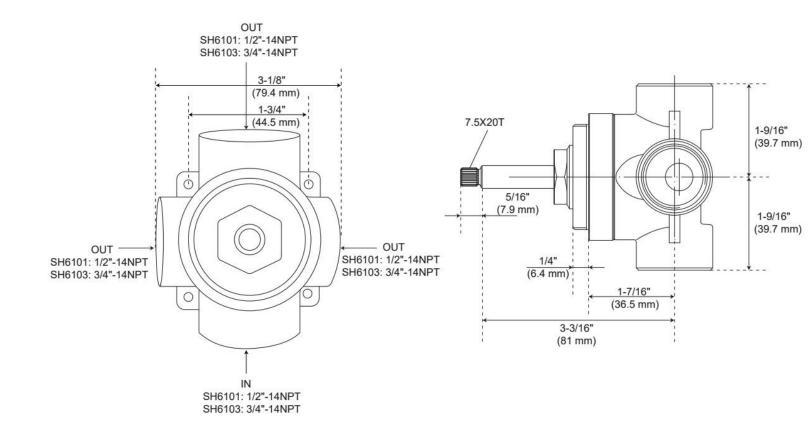

## 3-WAY IN-WALL DIVERTER ROUGH-IN VALVE - 3/4"

SKU: 446519 Code: SH6103

### **FEATURES**

Material: Brass

Cartridge Type: Ceramic Disc

IAPMO, ASME A112.18.1/CSA B125.1, ASME A112.18.2/CSA B125.2, Massachusetts Accepted, LISTED ID: SH6103

### **ADDITIONAL FEATURES**

- Six total settings allow for shared water flow between outlets, giving you the ability to use two functions at once.
- Ceramic cartridge.
- Available Single-Function Diverter Valve Cartridge restricts water flow to one outlet at a time.
- Not intended as a shut off valve.
- For installations only requiring 2 outlets, the 3rd outlet may be looped into one of the existing pipes.
- Compatible with Beasley, Berwyn, Boca Raton, Drea, Edenton, Elita, Greyfield, Gunther, Hibiscus, Key West, Lentz, Lexia, Pendleton, Pinecrest, Provincetown, Rigi, Sefina, Vassor and Vilamonte Diverter Trims.

# 3-WAY IN-WALL DIVERTER ROUGH-IN VALVE - 3/4"

SKU: 446519 Code: SH6103

REVISED 10/14/2024