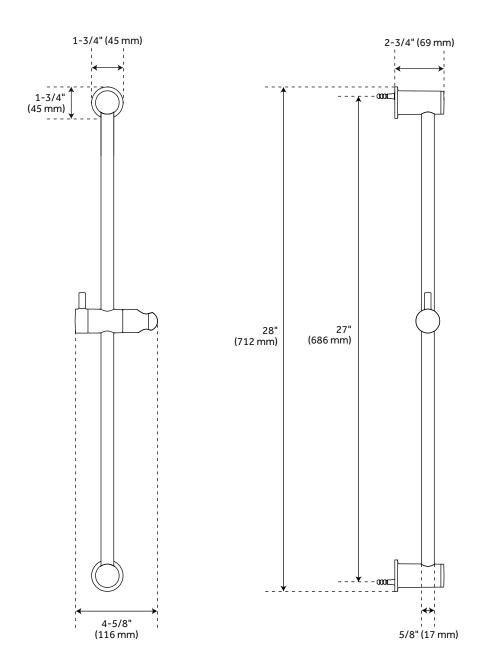

### **BERWYN SLIDE BAR**

Number of Shower Heads: 2 Shower Head Material: Metal Shower Head Spray: Rainfall Shower Head Length: 7-7/8" Shower Head Width: 7-7/8" Shower Arm Included: Yes Shower Arm Extension: 11-1/8" Shower Arm Height: 3-1/2" Shower Head IPS: 1/2" Shower Head Swivel: Yes Slide Bar Length: 28"

#### **ADDITIONAL FEATURES**

- All dimensions are (± 1/2").
- Metal handles.
- 12" shower arm.
- Single function 8" Rainfall shower head.
- Single function hand shower with easy-clean spray nozzles.
- 60" 72" stretchable metal shower hose.
- Slide bar overall height: 28".
- Rough-in valves:
  - Pressure balance valve features a one-piece cartridge design for ease of maintenance, back-to-back capability, a ceramic disc cartridge, cast bronze valve body, adjustable temperature limit stop, a quick remove plaster guard, easy mounting brackets and integral stops.
  - Diverter valve features a ceramic disc cartridge and brass valve body. An available Single-Function Diverter Valve Cartridge restricts water flow to one outlet at a time.