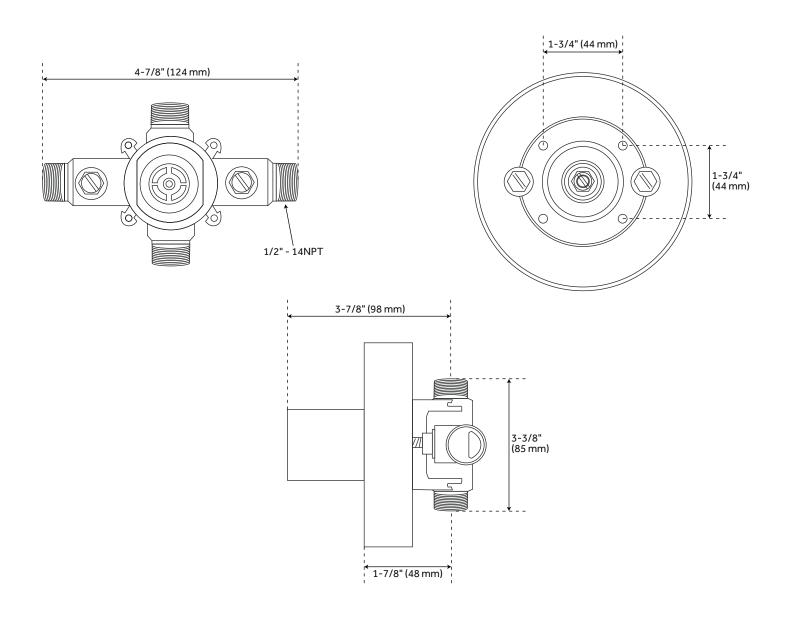

# PRESSURE BALANCE SHOWER ROUGH-IN VALVE

### 3-WAY IN-WALL DIVERTER ROUGH-IN VALVE