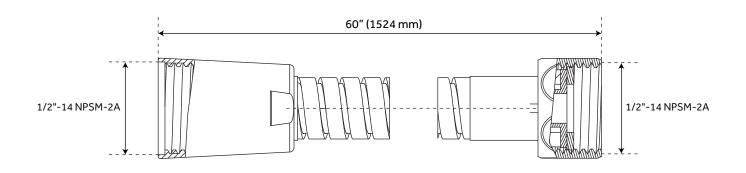

Hand Shower Length: 8-1/8"
Hand Shower Hose Length: 60"
Hand Shower Material: Metal

Hand Shower Flow Rate: 1.8 gpm (6.8 L/min) @ 80 psi

Water Connection Included: Yes

Diverter Included: Yes Diverter Outlets: 3

#### BERWYN HAND SHOWER HOSE