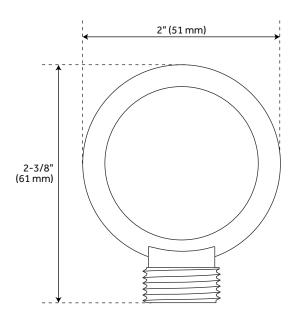

one-piece cartridge design for ease of maintenance, back-to-back capability, a ceramic disc cartridge, cast bronze valve body, adjustable temperature limit stop, a quick remove plaster guard, easy mounting brackets and integral stops.
  - Diverter valve features a ceramic disc cartridge and brass valve body. An available Single-Function Diverter Valve Cartridge restricts water flow to one outlet at a time.



# BERWYN PRESSURE BALANCE SHOWER VALVE TRIM



# PRESSURE BALANCE SHOWER ROUGH-IN VALVE



### BERWYN IN-WALL SHOWER DIVERTER TRIM



### 3-WAY IN-WALL DIVERTER ROUGH-IN VALVE





## BERWYN SOFT SQUARE RAINFALL SHOWER HEAD





#### **BERWYN SHOWER ARM**



#### **BERWYN HAND SHOWER**





### **BERWYN SLIDE BAR**



#### BERWYN HAND SHOWER HOSE





### BERWYN WATER SUPPLY ELBOW