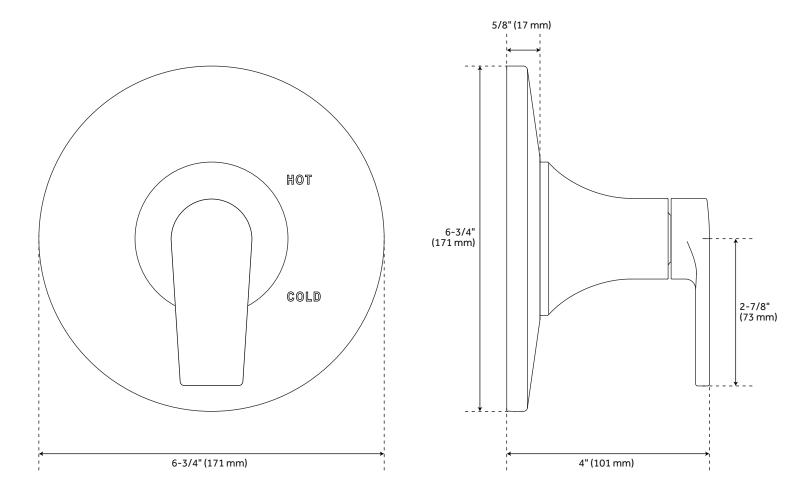

# BERWYN PRESSURE BALANCE SHOWER VALVE TRIM

### BERWYN IN-WALL SHOWER DIVERTER TRIM