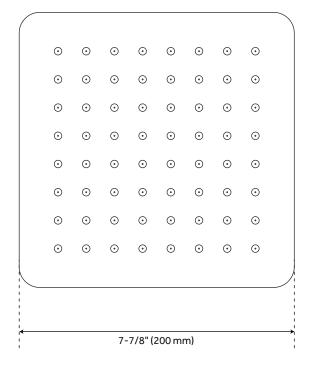

Number of Shower Heads: 2 Shower Head Material: Metal Shower Head Spray: Rainfall Shower Head Length: 7-7/8" Shower Head Width: 7-7/8" Shower Arm Included: Yes Shower Arm Extension: 11-1/8" Shower Arm Height: 3-1/2" Shower Head IPS: 1/2" Shower Head Swivel: Yes Slide Bar Length: 28"

## BERWYN SOFT SQUARE RAINFALL SHOWER HEAD