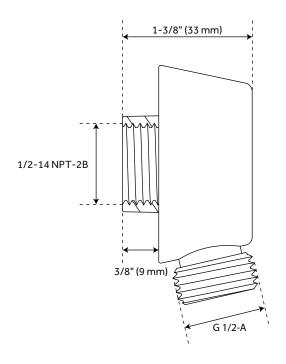

a one-piece cartridge design for ease of maintenance, back-to-back capability, a ceramic disc cartridge, cast bronze valve body, adjustable temperature limit stop, a quick remove plaster guard, easy mounting brackets and integral stops.
  - Diverter valve features a ceramic disc cartridge and brass valve body. An available Single-Function Diverter Valve Cartridge restricts water flow to one outlet at a time.



# BERWYN PRESSURE BALANCE SHOWER VALVE TRIM



# PRESSURE BALANCE SHOWER ROUGH-IN VALVE



### BERWYN IN-WALL SHOWER DIVERTER TRIM



### 3-WAY IN-WALL DIVERTER ROUGH-IN VALVE





## BERWYN SOFT SQUARE RAINFALL SHOWER HEAD





#### **BERWYN SHOWER ARM**



#### **BERWYN HAND SHOWER**





### **BERWYN SLIDE BAR**



#### BERWYN HAND SHOWER HOSE





### BERWYN WATER SUPPLY ELBOW