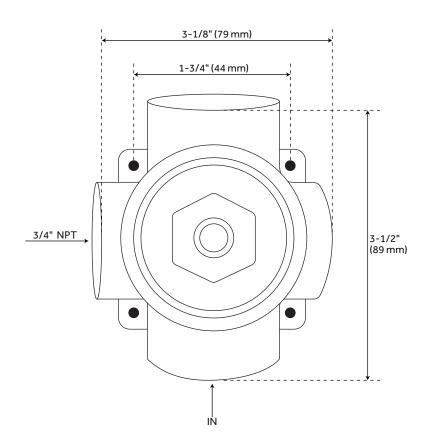

fall shower head.
- Single function hand shower with easy-clean spray nozzles.
- 60" 72" stretchable metal shower hose.
- Slide bar overall height: 28".
- Rough-in valves:
  - Pressure balance valve features a one-piece cartridge design for ease of maintenance, back-to-back capability, a ceramic disc cartridge, cast bronze valve body, adjustable temperature limit stop, a quick remove plaster guard, easy mounting brackets and integral stops.
  - Diverter valve features a ceramic disc cartridge and brass valve body. An available Single-Function Diverter Valve Cartridge restricts water flow to one outlet at a time.



# BERWYN PRESSURE BALANCE SHOWER VALVE TRIM



# PRESSURE BALANCE SHOWER ROUGH-IN VALVE



### BERWYN IN-WALL SHOWER DIVERTER TRIM



### 3-WAY IN-WALL DIVERTER ROUGH-IN VALVE





## BERWYN SOFT SQUARE RAINFALL SHOWER HEAD





#### **BERWYN SHOWER ARM**



#### **BERWYN HAND SHOWER**





### **BERWYN SLIDE BAR**



#### BERWYN HAND SHOWER HOSE





### BERWYN WATER SUPPLY ELBOW