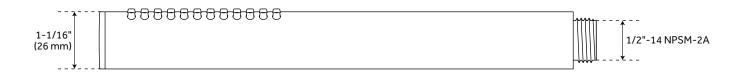

#### BERWYN HAND SHOWER HOSE

Hand Shower Length: 8-1/8"
Hand Shower Hose Length: 60"
Hand Shower Material: Metal

Hand Shower Flow Rate: 1.8 gpm (6.8 L/min) @ 80 psi

Water Connection Included: Yes

Diverter Included: Yes Diverter Outlets: 3