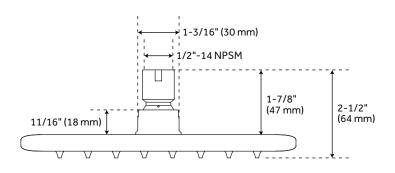

Number of Shower Heads: 2 Shower Head Material: Metal Shower Head Spray: Rainfall Shower Head Length: 7-7/8" Shower Head Width: 7-7/8" Shower Arm Included: Yes Shower Arm Extension: 11-1/8" Shower Arm Height: 3-1/2" Shower Head IPS: 1/2" Shower Head Swivel: Yes Slide Bar Length: 28"

## BERWYN SOFT SQUARE RAINFALL SHOWER HEAD