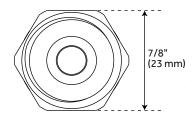

# PRESSURE BALANCE SHOWER ROUGH-IN VALVE

### 3-WAY IN-WALL DIVERTER ROUGH-IN VALVE