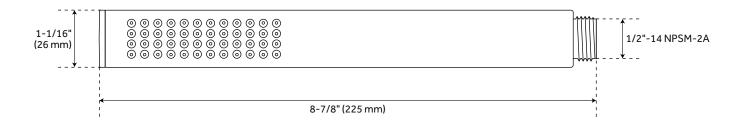

## BERWYN SOFT SQUARE RAINFALL SHOWER HEAD

Number of Shower Heads: 2 Shower Head Material: Metal Shower Head Spray: Rainfall Shower Head Length: 7-7/8" Shower Head Width: 7-7/8" Shower Arm Included: Yes Shower Arm Extension: 11-1/8" Shower Arm Height: 3-1/2" Shower Head IPS: 1/2" Shower Head Swivel: Yes Slide Bar Length: 28"