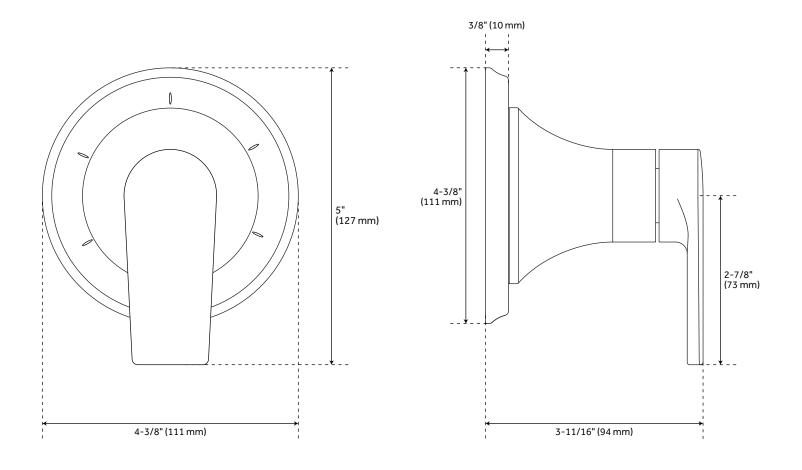

.
- 12" shower arm.
- Single function 8" Rainfall shower head.
- Single function hand shower with easy-clean spray nozzles.
- 60" 72" stretchable metal shower hose.
- Slide bar overall height: 28".
- Rough-in valves:
  - Pressure balance valve features a one-piece cartridge design for ease of maintenance, back-to-back capability, a ceramic disc cartridge, cast bronze valve body, adjustable temperature limit stop, a quick remove plaster guard, easy mounting brackets and integral stops.
  - Diverter valve features a ceramic disc cartridge and brass valve body. An available Single-Function Diverter Valve Cartridge restricts water flow to one outlet at a time.



# BERWYN PRESSURE BALANCE SHOWER VALVE TRIM



# PRESSURE BALANCE SHOWER ROUGH-IN VALVE



### BERWYN IN-WALL SHOWER DIVERTER TRIM



### 3-WAY IN-WALL DIVERTER ROUGH-IN VALVE





## BERWYN SOFT SQUARE RAINFALL SHOWER HEAD





#### **BERWYN SHOWER ARM**



#### **BERWYN HAND SHOWER**





### **BERWYN SLIDE BAR**



#### BERWYN HAND SHOWER HOSE





### BERWYN WATER SUPPLY ELBOW