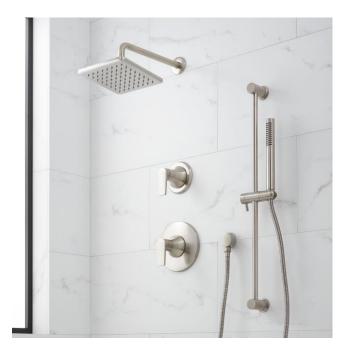

## BERWYN PRESSURE BALANCE SHOWER SYSTEM WITH SLIDE BAR AND HAND SHOWER

SKU: 953655

Code: SH4001, SH6103, SHWE2040, SHH1010, SHHS4030G, SHSB3040, SHRSA123, SHBW80102, SHBW90052, SHRS820R3G

#### **FEATURES**

Features: Pressure-Balanced; Rough-In Included; Hand Shower Included

Material: Metal Shape: Square Handle Type: Lever

Installation Type: Wall Mount

NPT Connection: 1/2"

Shower Head Installation Type: Wall

Number of Shower Heads: 2 Shower Head Material: Metal Shower Head Spray: Rainfall Shower Head Length: 7-7/8" Shower Head Width: 7-7/8" Shower Arm Included: Yes Shower Arm Extension: 11-1/8" Shower Arm Height: 3-1/2" Shower Head IPS: 1/2" Shower Head Swivel: Yes Slide Bar Length: 28"

Hand Shower Length: 8-1/8"
Hand Shower Hose Length: 60"
Hand Shower Material: Metal

Hand Shower Flow Rate: 1.8 gpm (6.8 L/min) @ 80 psi

Water Connection Included: Yes

Diverter Included: Yes Diverter Outlets: 3

#### **ADDITIONAL FEATURES**

- All dimensions are (± 1/2").
- Metal handles.
- 12" shower arm.
- Single function 8" Rainfall shower head.
- Single function hand shower with easy-clean spray nozzles.
- 60" 72" stretchable metal shower hose.
- Slide bar overall height: 28".
- Rough-in valves:
  - Pressure balance valve features a one-piece cartridge design for ease of maintenance, back-to-back capability, a ceramic disc cartridge, cast bronze valve body, adjustable temperature limit stop, a quick remove plaster guard, easy mounting brackets and integral stops.
  - Diverter valve features a ceramic disc cartridge and brass valve body. An available Single-Function Diverter Valve Cartridge restricts water flow to one outlet at a time.