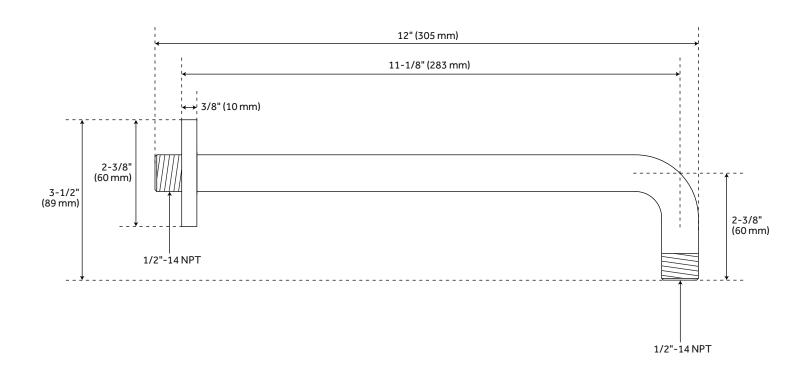

#### **BERWYN SHOWER ARM**

Number of Shower Heads: 2 Shower Head Material: Metal Shower Head Spray: Rainfall Shower Head Length: 7-7/8" Shower Head Width: 7-7/8" Shower Arm Included: Yes Shower Arm Extension: 11-1/8" Shower Arm Height: 3-1/2" Shower Head IPS: 1/2" Shower Head Swivel: Yes Slide Bar Length: 28"

#### **ADDITIONAL FEATURES**

- All dimensions are (± 1/2").
- Metal handles.
- 12" shower arm.
- Single function 8" Rainfall shower head.
- Single function hand shower with easy-clean spray nozzles.
- 60" 72" stretchable metal shower hose.
- Slide bar overall height: 28".
- Rough-in valves:
  - Pressure balance valve features a one-piece cartridge design for ease of maintenance, back-to-back capability, a ceramic disc cartridge, cast bronze valve body, adjustable temperature limit stop, a quick remove plaster guard, easy mounting brackets and integral stops.
  - Diverter valve features a ceramic disc cartridge and brass valve body. An available Single-Function Diverter Valve Cartridge restricts water flow to one outlet at a time.