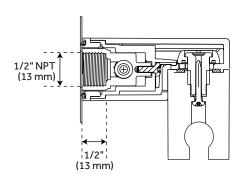

tures a one-piece cartridge design for ease of maintenance, back-to-back capability, a ceramic disc cartridge, cast bronze valve body, adjustable temperature limit stop, a quick remove plaster guard, easy mounting brackets and integral stops.
  - Diverter valve features a ceramic disc cartridge and brass valve body. An available Single-Function Diverter Valve Cartridge restricts water flow to one outlet at a time.



# BERWYN PRESSURE BALANCE SHOWER VALVE TRIM





# PRESSURE BALANCE SHOWER ROUGH-IN VALVE



### BERWYN IN-WALL SHOWER DIVERTER TRIM





### 3-WAY IN-WALL DIVERTER ROUGH-IN VALVE





## BERWYN SOFT SQUARE RAINFALL SHOWER HEAD





#### **BERWYN SHOWER ARM**



#### **BERWYN HAND SHOWER**





#### BERWYN HAND SHOWER HOSE





### BERWYN WATER SUPPLY ELBOW AND BRACKET