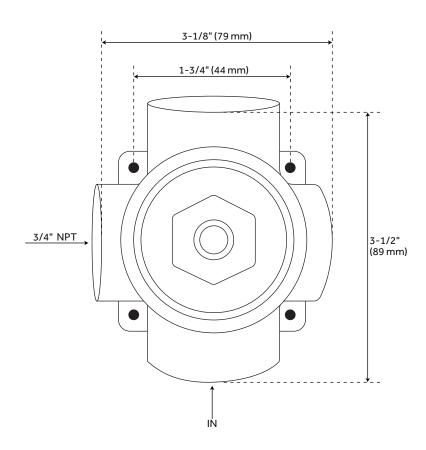

rm.
- Single function 8" Rainfall shower head.
- Single function hand shower with easy-clean spray nozzles.
- 60" 72" stretchable metal shower hose.
- Rough-in valves:
  - Pressure balance valve features a one-piece cartridge design for ease of maintenance, back-to-back capability, a ceramic disc cartridge, cast bronze valve body, adjustable temperature limit stop, a quick remove plaster guard, easy mounting brackets and integral stops.
  - Diverter valve features a ceramic disc cartridge and brass valve body. An available Single-Function Diverter Valve Cartridge restricts water flow to one outlet at a time.



# BERWYN PRESSURE BALANCE SHOWER VALVE TRIM





# PRESSURE BALANCE SHOWER ROUGH-IN VALVE



### BERWYN IN-WALL SHOWER DIVERTER TRIM





### 3-WAY IN-WALL DIVERTER ROUGH-IN VALVE





## BERWYN SOFT SQUARE RAINFALL SHOWER HEAD





#### **BERWYN SHOWER ARM**



#### **BERWYN HAND SHOWER**





#### BERWYN HAND SHOWER HOSE





### BERWYN WATER SUPPLY ELBOW AND BRACKET