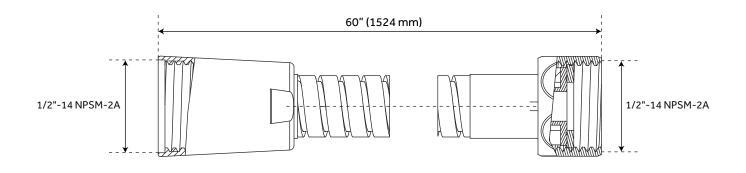

Number of Shower Heads: 1 Shower Head Material: Metal Shower Head Spray: Rainfall Shower Head Length: 7-7/8" Shower Arm Included: Yes Shower Arm Extension: 11-1/8" Shower Arm Height: 3-1/2" Shower Head IPS: 1/2" Shower Head Swivel: Yes Hand Shower Length: 8-7/8" Hand Shower Hose Length: 60"

Hand Shower Flow Rate: 1.8 gpm (6.8 L/min) @ 80 psi

Water Connection Included: Yes

Hand Shower Material: Metal

Diverter Included: Yes Diverter Outlets: 3

Rainfall Shower Head Flow Rate: 1.75 gpm (6.6 L/min) @80 psi

#### BERWYN HAND SHOWER HOSE