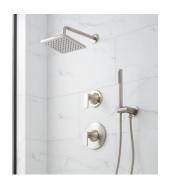

## BERWYN PRESSURE BALANCE SHOWER SYSTEM WITH HAND SHOWER

SKU: 953656

Code: SH4001, SH6103, SHH1010, SHHS4030G, SHWES2050, SHBW90052, SHRS820R3G, SHBW80102, SHRSA123

ASME A112.18.1/CSA B125.1 WaterSense by IAPMO

### BERWYN PRESSURE BALANCE SHOWER SYSTEM WITH HAND SHOWER

SKU: 953656

Code: SH4001, SH6103, SHH1010, SHHS4030G, SHWES2050, SHBW90052, SHRS820R3G, SHBW80102, SHRSA123

#### **ADDITIONAL FEATURES**

- All dimensions are (± 1/2").
- Metal handles.
- 12" shower arm.
- Single function 8" Rainfall shower head.
- Single function hand shower with easy-clean spray nozzles.
- 60" 72" stretchable metal shower hose.
- Rough-in valves:
  - Pressure balance valve features a one-piece cartridge design for ease of maintenance, back-to-back capability, a ceramic disc cartridge, cast bronze valve body, adjustable temperature limit stop, a quick remove plaster guard, easy mounting brackets and integral stops.
  - Diverter valve features a ceramic disc cartridge and brass valve body. An available Single-Function Diverter Valve Cartridge restricts water flow to one outlet at a time.