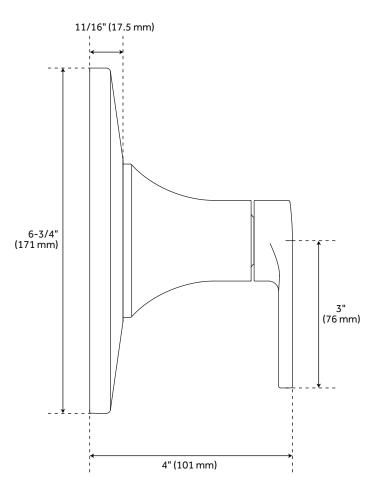

#### **BERWYN SHOWER ARM**

Number of Shower Heads: 1 Shower Head Material: Metal Shower Head Spray: Rainfall Shower Head Length: 7-7/8" Shower Arm Included: Yes Shower Arm Extension: 11-1/8" Shower Arm Height: 3-1/2" Shower Head IPS: 1/2" Shower Head Swivel: Yes Hand Shower Length: 8-7/8" Hand Shower Hose Length: 60"