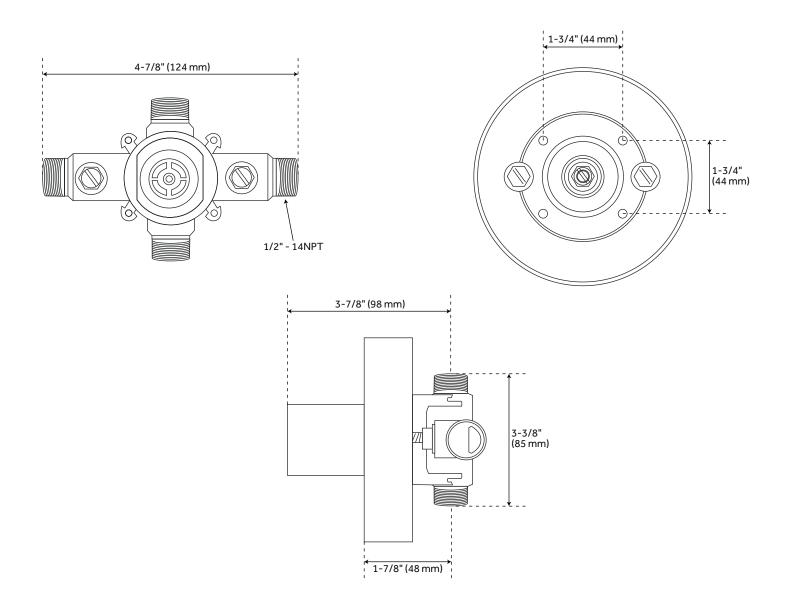

## **ADDITIONAL FEATURES**

- All dimensions are (± 1/2").
- Metal handles.
- 12" shower arm.
- Single function 8" Rainfall shower head.
- Single function hand shower with easy-clean spray nozzles.
- 60" 72" stretchable metal shower hose.
- Rough-in valves:
  - Pressure balance valve features a one-piece cartridge design for ease of maintenance, back-to-back capability, a ceramic disc cartridge, cast bronze valve body, adjustable temperature limit stop, a quick remove plaster guard, easy mounting brackets and integral stops.
  - Diverter valve features a ceramic disc cartridge and brass valve body. An available Single-Function Diverter Valve Cartridge restricts water flow to one outlet at a time.



# BERWYN PRESSURE BALANCE SHOWER VALVE TRIM





# PRESSURE BALANCE SHOWER ROUGH-IN VALVE



### BERWYN IN-WALL SHOWER DIVERTER TRIM





### 3-WAY IN-WALL DIVERTER ROUGH-IN VALVE





## BERWYN SOFT SQUARE RAINFALL SHOWER HEAD





#### **BERWYN SHOWER ARM**



#### **BERWYN HAND SHOWER**





#### BERWYN HAND SHOWER HOSE





### BERWYN WATER SUPPLY ELBOW AND BRACKET