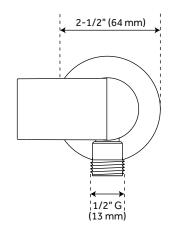

ve features a one-piece cartridge design for ease of maintenance, back-to-back capability, a ceramic disc cartridge, cast bronze valve body, adjustable temperature limit stop, a quick remove plaster guard, easy mounting brackets and integral stops.
  - Diverter valve features a ceramic disc cartridge and brass valve body. An available Single-Function Diverter Valve Cartridge restricts water flow to one outlet at a time.



# BERWYN PRESSURE BALANCE SHOWER VALVE TRIM





# PRESSURE BALANCE SHOWER ROUGH-IN VALVE



### BERWYN IN-WALL SHOWER DIVERTER TRIM





### 3-WAY IN-WALL DIVERTER ROUGH-IN VALVE





## BERWYN SOFT SQUARE RAINFALL SHOWER HEAD





#### **BERWYN SHOWER ARM**



#### **BERWYN HAND SHOWER**





#### BERWYN HAND SHOWER HOSE





### BERWYN WATER SUPPLY ELBOW AND BRACKET