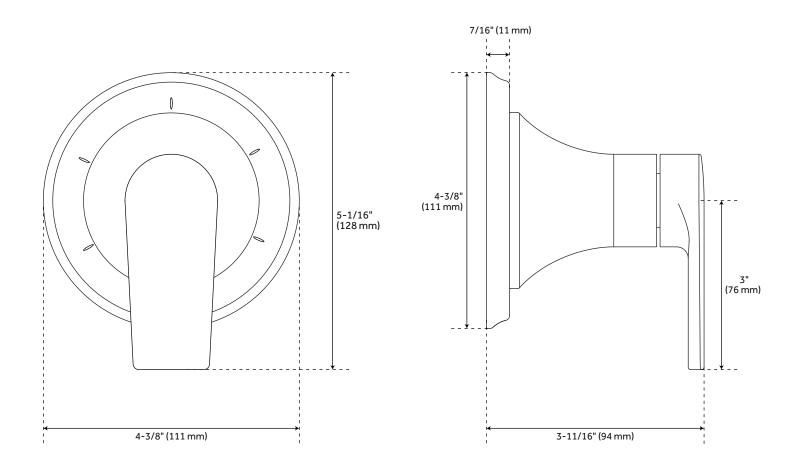

s are (± 1/2").
- Metal handles.
- 12" shower arm.
- Single function 8" Rainfall shower head.
- Single function hand shower with easy-clean spray nozzles.
- 60" 72" stretchable metal shower hose.
- Rough-in valves:
  - Pressure balance valve features a one-piece cartridge design for ease of maintenance, back-to-back capability, a ceramic disc cartridge, cast bronze valve body, adjustable temperature limit stop, a quick remove plaster guard, easy mounting brackets and integral stops.
  - Diverter valve features a ceramic disc cartridge and brass valve body. An available Single-Function Diverter Valve Cartridge restricts water flow to one outlet at a time.



# BERWYN PRESSURE BALANCE SHOWER VALVE TRIM





# PRESSURE BALANCE SHOWER ROUGH-IN VALVE



### BERWYN IN-WALL SHOWER DIVERTER TRIM





### 3-WAY IN-WALL DIVERTER ROUGH-IN VALVE





## BERWYN SOFT SQUARE RAINFALL SHOWER HEAD





#### **BERWYN SHOWER ARM**



#### **BERWYN HAND SHOWER**





#### BERWYN HAND SHOWER HOSE





### BERWYN WATER SUPPLY ELBOW AND BRACKET