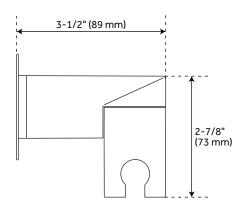

eatures a one-piece cartridge design for ease of maintenance, back-to-back capability, a ceramic disc cartridge, cast bronze valve body, adjustable temperature limit stop, a quick remove plaster guard, easy mounting brackets and integral stops.
  - Diverter valve features a ceramic disc cartridge and brass valve body. An available Single-Function Diverter Valve Cartridge restricts water flow to one outlet at a time.



# BERWYN PRESSURE BALANCE SHOWER VALVE TRIM





# PRESSURE BALANCE SHOWER ROUGH-IN VALVE



### BERWYN IN-WALL SHOWER DIVERTER TRIM





### 3-WAY IN-WALL DIVERTER ROUGH-IN VALVE





## BERWYN SOFT SQUARE RAINFALL SHOWER HEAD





#### **BERWYN SHOWER ARM**



#### **BERWYN HAND SHOWER**





#### BERWYN HAND SHOWER HOSE





### BERWYN WATER SUPPLY ELBOW AND BRACKET