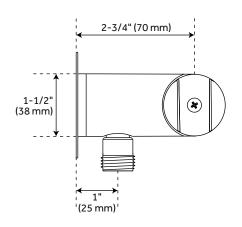

features a one-piece cartridge design for ease of maintenance, back-to-back capability, a ceramic disc cartridge, cast bronze valve body, adjustable temperature limit stop, a quick remove plaster guard, easy mounting brackets and integral stops.
  - Diverter valve features a ceramic disc cartridge and brass valve body. An available Single-Function Diverter Valve Cartridge restricts water flow to one outlet at a time.



# BERWYN PRESSURE BALANCE SHOWER VALVE TRIM





# PRESSURE BALANCE SHOWER ROUGH-IN VALVE



### BERWYN IN-WALL SHOWER DIVERTER TRIM





### 3-WAY IN-WALL DIVERTER ROUGH-IN VALVE





## BERWYN SOFT SQUARE RAINFALL SHOWER HEAD





#### **BERWYN SHOWER ARM**



#### **BERWYN HAND SHOWER**





#### BERWYN HAND SHOWER HOSE





### BERWYN WATER SUPPLY ELBOW AND BRACKET