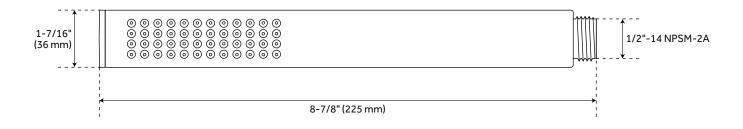

## BERWYN SOFT SQUARE RAINFALL SHOWER HEAD

Number of Shower Heads: 1 Shower Head Material: Metal Shower Head Spray: Rainfall Shower Head Length: 7-7/8" Shower Arm Included: Yes Shower Arm Extension: 11-1/8" Shower Arm Height: 3-1/2" Shower Head IPS: 1/2" Shower Head Swivel: Yes Hand Shower Length: 8-7/8" Hand Shower Hose Length: 60"