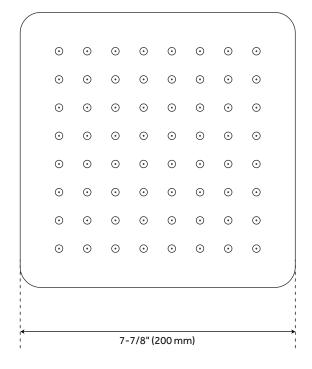

Single function hand shower with easy-clean spray nozzles.
- 60" 72" stretchable metal shower hose.
- Rough-in valves:
  - Pressure balance valve features a one-piece cartridge design for ease of maintenance, back-to-back capability, a ceramic disc cartridge, cast bronze valve body, adjustable temperature limit stop, a quick remove plaster guard, easy mounting brackets and integral stops.
  - Diverter valve features a ceramic disc cartridge and brass valve body. An available Single-Function Diverter Valve Cartridge restricts water flow to one outlet at a time.



# BERWYN PRESSURE BALANCE SHOWER VALVE TRIM





# PRESSURE BALANCE SHOWER ROUGH-IN VALVE



### BERWYN IN-WALL SHOWER DIVERTER TRIM





### 3-WAY IN-WALL DIVERTER ROUGH-IN VALVE





## BERWYN SOFT SQUARE RAINFALL SHOWER HEAD





#### **BERWYN SHOWER ARM**



#### **BERWYN HAND SHOWER**





#### BERWYN HAND SHOWER HOSE





### BERWYN WATER SUPPLY ELBOW AND BRACKET