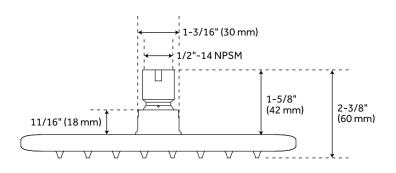

# BERWYN PRESSURE BALANCE SHOWER VALVE TRIM

# PRESSURE BALANCE SHOWER ROUGH-IN VALVE