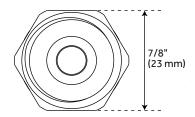

.
- Rough-in valves:
  - Pressure balance valve features a one-piece cartridge design for ease of maintenance, back-to-back capability, a ceramic disc cartridge, cast bronze valve body, adjustable temperature limit stop, a quick remove plaster guard, easy mounting brackets and integral stops.
  - Diverter valve features a ceramic disc cartridge and brass valve body. An available Single-Function Diverter Valve Cartridge restricts water flow to one outlet at a time.



# BERWYN PRESSURE BALANCE SHOWER VALVE TRIM





# PRESSURE BALANCE SHOWER ROUGH-IN VALVE



### BERWYN IN-WALL SHOWER DIVERTER TRIM





### 3-WAY IN-WALL DIVERTER ROUGH-IN VALVE





## BERWYN SOFT SQUARE RAINFALL SHOWER HEAD





#### **BERWYN SHOWER ARM**



#### **BERWYN HAND SHOWER**





#### BERWYN HAND SHOWER HOSE





### BERWYN WATER SUPPLY ELBOW AND BRACKET