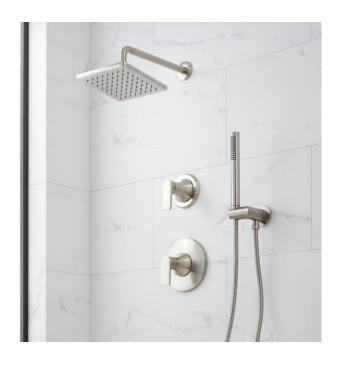

## BERWYN PRESSURE BALANCE SHOWER SYSTEM WITH HAND SHOWER

SKU: 953656

Code: SH4001, SH6103, SHH1010, SHHS4030G, SHWES2050, SHBW90052, SHRS820R3G, SHBW80102, SHRSA123

ASME A112.18.1/CSA B125.1 WaterSense by IAPMO

#### **FEATURES**

Installation Type: Wall Mount

Features: Pressure-Balanced; Rough-In Included; Hand Shower

Included

Design: Modern Material: Metal

Assembly Required: Yes Handle Type: Lever

Shower Head Installation Type: Wall Mount

Number of Shower Heads: 1 Shower Head Material: Metal Shower Head Spray: Rainfall Shower Head Length: 7-7/8" Shower Arm Included: Yes Shower Arm Extension: 11-1/8" Shower Arm Height: 3-1/2" Shower Head IPS: 1/2" Shower Head Swivel: Yes Hand Shower Length: 8-7/8" Hand Shower Hose Length: 60"

Hand Shower Flow Rate: 1.8 gpm (6.8 L/min) @ 80 psi

Water Connection Included: Yes

Hand Shower Material: Metal

Diverter Included: Yes Diverter Outlets: 3

Rainfall Shower Head Flow Rate: 1.75 gpm (6.6 L/min) @80 psi

#### **ADDITIONAL FEATURES**

- All dimensions are (± 1/2").
- Metal handles.
- 12" shower arm.
- Single function 8" Rainfall shower head.
- Single function hand shower with easy-clean spray nozzles.
- 60" 72" stretchable metal shower hose.
- Rough-in valves:
  - Pressure balance valve features a one-piece cartridge design for ease of maintenance, back-to-back capability, a ceramic disc cartridge, cast bronze valve body, adjustable temperature limit stop, a quick remove plaster guard, easy mounting brackets and integral stops.
  - Diverter valve features a ceramic disc cartridge and brass valve body. An available Single-Function Diverter Valve Cartridge restricts water flow to one outlet at a time.