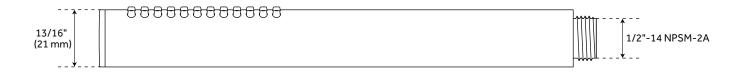

#### **BERWYN HAND SHOWER**

Number of Shower Heads: 1 Shower Head Material: Metal Shower Head Spray: Rainfall Shower Head Length: 7-7/8" Shower Arm Included: Yes Shower Arm Extension: 11-1/8" Shower Arm Height: 3-1/2" Shower Head IPS: 1/2" Shower Head Swivel: Yes Hand Shower Length: 8-7/8" Hand Shower Hose Length: 60"