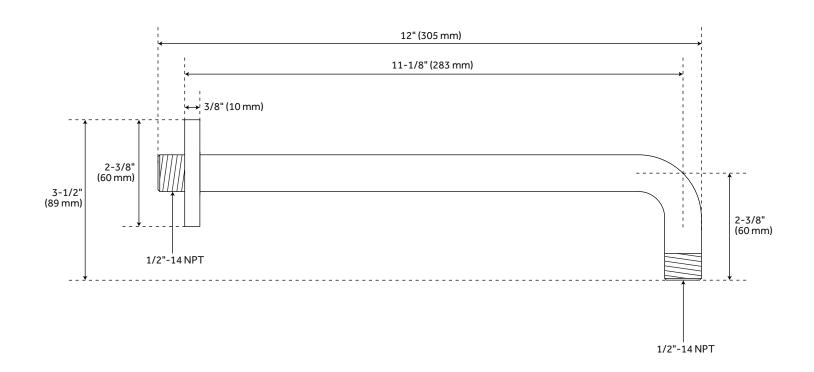

#### **BERWYN SHOWER ARM**

Number of Shower Heads: 1 Shower Head Material: Metal Shower Head Spray: Rainfall Shower Head Length: 7-7/8" Shower Arm Included: Yes Shower Arm Extension: 11-1/8" Shower Arm Height: 3-1/2" Shower Head IPS: 1/2" Shower Head Swivel: Yes Hand Shower Length: 8-7/8" Hand Shower Hose Length: 60"