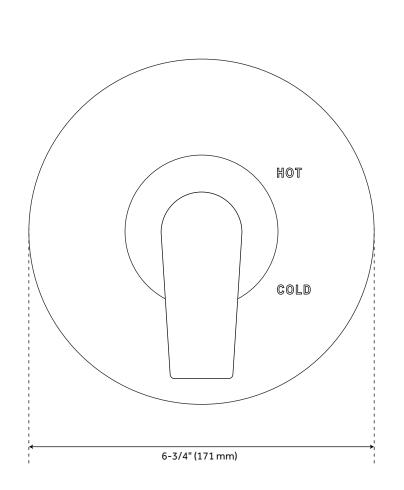

# BERWYN PRESSURE BALANCE SHOWER VALVE TRIM

Ceramic Disc Cartridges: Yes Hot and Cold Indicators: Yes Handle Material: Metal

Weight: 9 lbs