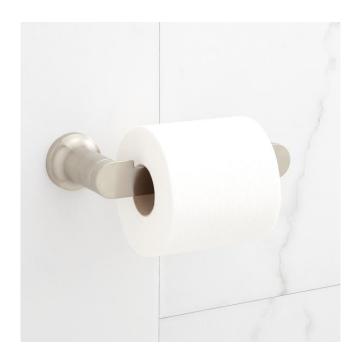

## BERWYN TOILET PAPER HOLDER

SKU: 953658

Code: SHBWTH, SHBWTH2

## **FEATURES**

Installation Type: Wall Mount

Design: Modern Material: Metal Length: 8-1/4" Height: 1-15/16" Depth: 3-3/16"

Base Plate Length: 1-15/16" Base Plate Height: 1-15/16" Base Plate Diameter: 1-15/16" Mounting Hardware Included: Yes Mounting Hardware Concealed: Yes