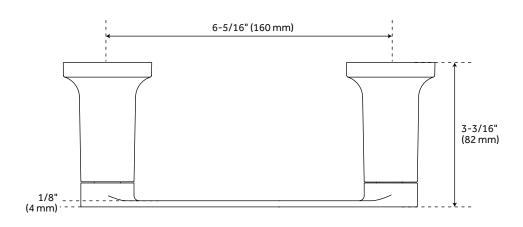

## **FEATURES**

Installation Type: Wall Mount

Design: Modern Material: Metal Length: 8-1/4" Height: 1-15/16" Depth: 3-3/16"

Base Plate Length: 1-15/16" Base Plate Height: 1-15/16" Base Plate Diameter: 1-15/16" Mounting Hardware Included: Yes Mounting Hardware Concealed: Yes

Centers: 6-5/16"

Weight: 1

REVISED 10/3/2023