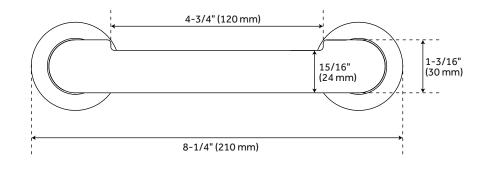

## **FEATURES**

Installation Type: Wall Mount

Design: Modern Material: Metal Length: 8-1/4" Height: 1-15/16" Depth: 3-3/16"

Base Plate Length: 1-15/16" Base Plate Height: 1-15/16" Base Plate Diameter: 1-15/16" Mounting Hardware Included: Yes Mounting Hardware Concealed: Yes

Centers: 6-5/16"

Weight: 1

REVISED 10/3/2023