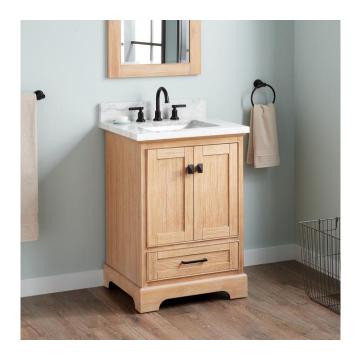

## 24" QUEN VANITY WITH RECTANGULAR UNDERMOUNT SINK - DRIFTWOOD BROWN

SKU: 953664-24-RUMB

Code: SH483345, SH483346, SH483347, SH483348, SH483349, SH483350, SH483351, SH483352, SH483353, SH483355

## **FEATURES**

Material: Wood

Product Finish: Driftwood Brown

Number of Doors: 2 Number of Drawers: 1 Soft-Close Hinges: Yes Soft-Close Slides: Yes Dovetail Drawers: Yes Hardware Finish: Satin Black Built-In Adjusters: Yes

## **ADDITIONAL FEATURES**

- Includes a matching backsplash and white porcelain sink.
- Granite is A-grade. Polished Carrara Marble is sourced from Italy.
- Each stone top is carved from a single piece of stone and will feature natural variations.
- See Installation Instructions for directions to attach the vanity top and sink.
- All dimensions are (± 1/2").
- Wood finish samples available.