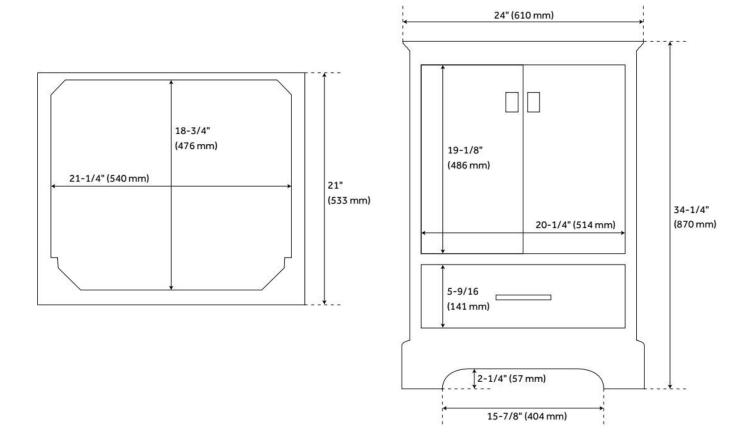

## **ADDITIONAL FEATURES**

- Includes a matching backsplash and white porcelain sink.
- Granite is A-grade. Polished Carrara Marble is sourced from Italy.
- Each stone top is carved from a single piece of stone and will feature natural variations.
- See Installation Instructions for directions to attach the vanity top and sink.
- All dimensions are (± 1/2").
- Wood finish samples available.