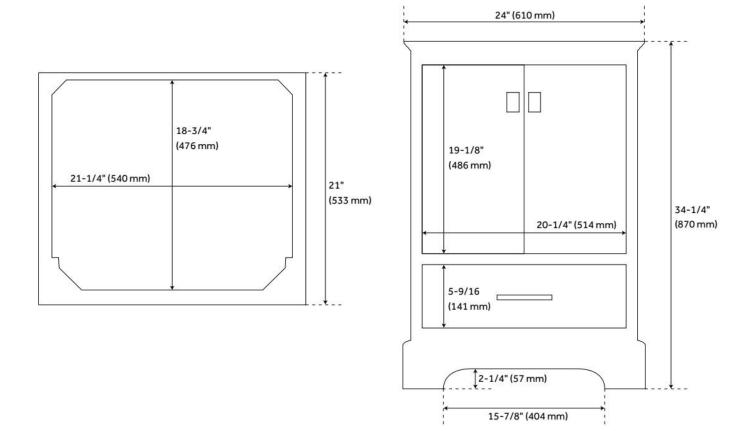

## **ADDITIONAL FEATURES**

- Includes a matching backsplash and white porcelain sink.
- Granite is A-grade. Polished Carrara Marble is sourced from Italy.
- Each stone top is carved from a single piece of stone and will feature natural variations.
- See Installation Instructions for directions to attach the vanity top and sink.
- All dimensions are (± 1/2").
- Wood finish samples available.