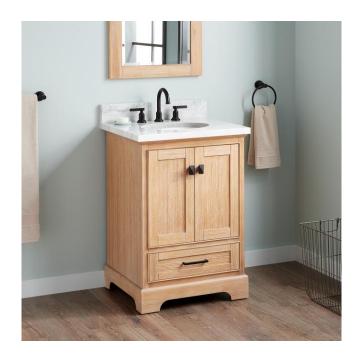

## 24" QUEN VANITY WITH UNDERMOUNT SINK - DRIFTWOOD BROWN

SKU: 953664-24-UM

Code: SH482903, SH483341, SH483342, SH483343, SH483344

## **FEATURES**

Material: Wood

Product Finish: Driftwood Brown

Number of Doors: 2 Number of Drawers: 1 Soft-Close Hinges: Yes Soft-Close Slides: Yes Dovetail Drawers: Yes Hardware Finish: Satin Black Built-In Adjusters: Yes

## **ADDITIONAL FEATURES**

- Includes a matching backsplash and white porcelain sink.
- Granite is A-grade. Polished Carrara Marble is sourced from Italy.
- Each stone top is carved from a single piece of stone and will feature natural variations.
- See Installation Instructions for directions to attach the vanity top and sink.
- All dimensions are (± 1/2").
- Wood finish samples available.