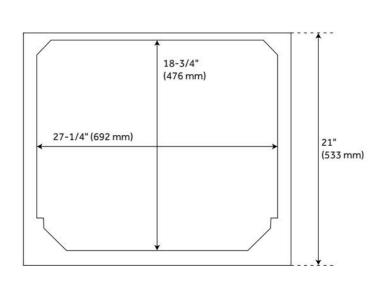

## **ADDITIONAL FEATURES**

- Includes a matching backsplash and white porcelain sink.
- Granite is A-grade. Polished Carrara Marble is sourced from Italy.
- Each stone top is carved from a single piece of stone and will feature natural variations.
- See Installation Instructions for directions to attach the vanity top and sink.
- All dimensions are (± 1/2").
- Wood finish samples available.