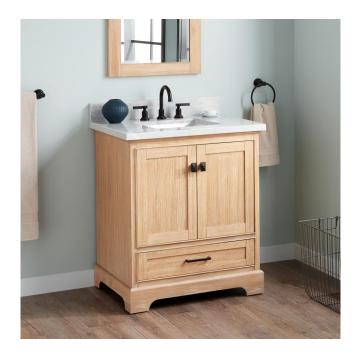

## 30" QUEN VANITY WITH RECTANGULAR UNDERMOUNT SINK - DRIFTWOOD BROWN

SKU: 953664-30-RUMB

Code: SH483377, SH483378, SH483379, SH483380, SH483381, SH483382, SH483383, SH483384, SH483385, SH483386, SH483387

## **FEATURES**

Material: Wood

Product Finish: Driftwood Brown

Number of Doors: 2 Number of Drawers: 1 Soft-Close Hinges: Yes Soft-Close Slides: Yes Dovetail Drawers: Yes Hardware Finish: Satin Black Built-In Adjusters: Yes

## **ADDITIONAL FEATURES**

- Includes a matching backsplash and white porcelain sink.
- Granite is A-grade. Polished Carrara Marble is sourced from Italy.
- Each stone top is carved from a single piece of stone and will feature natural variations.
- See Installation Instructions for directions to attach the vanity top and sink.
- All dimensions are (± 1/2").
- Wood finish samples available.