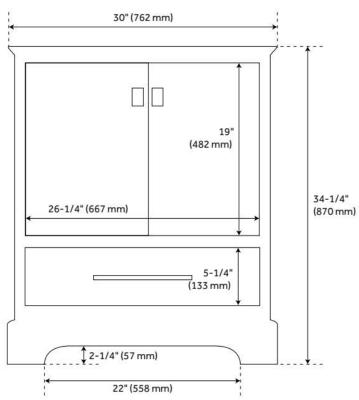

## **FEATURES**

Material: Wood

Product Finish: Driftwood Brown

Number of Doors: 2 Number of Drawers: 1 Soft-Close Hinges: Yes Soft-Close Slides: Yes Dovetail Drawers: Yes Hardware Finish: Satin Black Built-In Adjusters: Yes

## **ADDITIONAL FEATURES**

- Includes a matching backsplash and white porcelain sink.
- Granite is A-grade. Polished Carrara Marble is sourced from Italy.
- Each stone top is carved from a single piece of stone and will feature natural variations.
- See Installation Instructions for directions to attach the vanity top and sink.
- All dimensions are (± 1/2").
- Wood finish samples available.