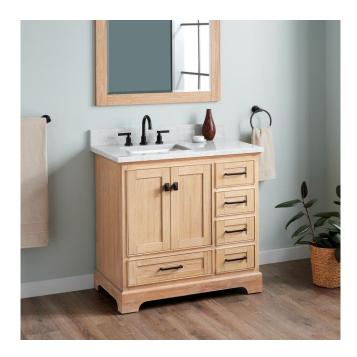

## 36" QUEN VANITY WITH LEFT OFFSET RECTANGULAR UNDERMOUNT SINK - DRIFTWOOD BROWN

SKU: 953664-36-RUMB Code: SH483409, SH483410

## **FEATURES**

Material: Wood

Product Finish: Driftwood Brown

Number of Doors: 2 Number of Drawers: 5 Soft-Close Hinges: Yes Soft-Close Slides: Yes Dovetail Drawers: Yes Hardware Finish: Satin Black Built-In Adjusters: Yes