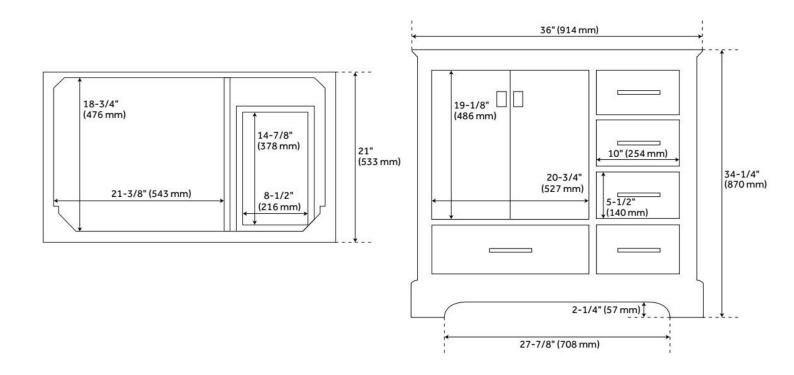

## **ADDITIONAL FEATURES**

- Polished Carrara Marble is sourced from Italy.
- Each stone top is carved from a single piece of stone and will feature natural variations.
- See Installation Instructions for directions to attach the vanity top and sink.
- All dimensions are (± 1/2").
- Wood finish samples available.