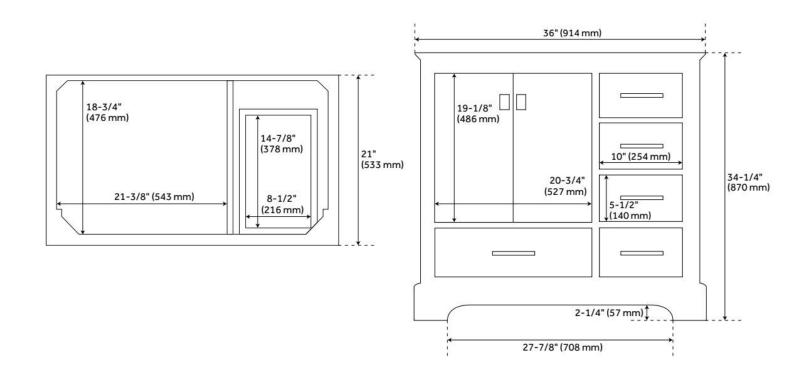

## **ADDITIONAL FEATURES**

- Polished Carrara Marble is sourced from Italy.
- Each stone top is carved from a single piece of stone and will feature natural variations.
- See Installation Instructions for directions to attach the vanity top and sink.
- All dimensions are (± 1/2").
- Wood finish samples available.