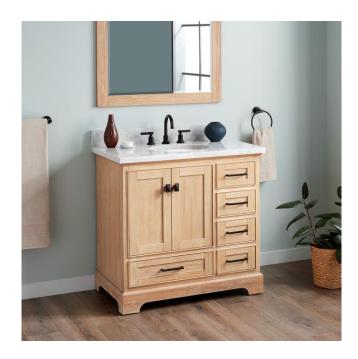

## 36" QUEN VANITY WITH UNDERMOUNT SINK - DRIFTWOOD BROWN

SKU: 953664-36-UM

Code: SH483405, SH483406, SH483407, SH483408

## **FEATURES**

Material: Wood

Product Finish: Driftwood Brown

Number of Doors: 2 Number of Drawers: 5 Soft-Close Hinges: Yes Soft-Close Slides: Yes Dovetail Drawers: Yes Hardware Finish: Satin Black Built-In Adjusters: Yes