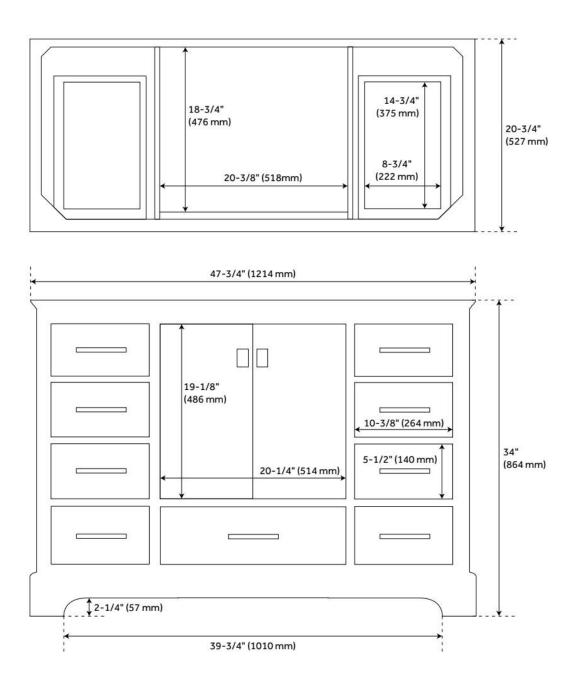

## **ADDITIONAL FEATURES**

- Includes a matching backsplash and a white porcelain sink.
- Granite is A-grade. Polished Carrara Marble is sourced from Italy.
- Each stone top is carved from a single piece of stone and will feature natural variations.
- See Installation Instructions for directions to attach the vanity top and sink.
- All dimensions are (± 1/2").
- Wood finish samples available.