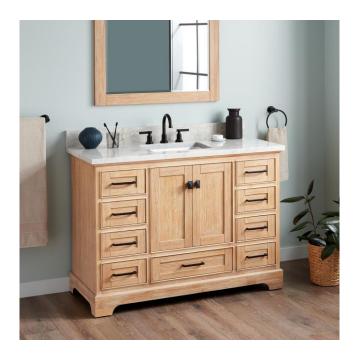

## 48" QUEN VANITY WITH RECTANGULAR UNDERMOUNT SINK - DRIFTWOOD BROWN

SKU: 953664-48-RUMB

Code: SH483423, SH483424, SH483425, SH483426, SH483427, SH483428, SH483429, SH483430, SH483432, SH483433

## **FEATURES**

Material: Wood

Product Finish: Driftwood Brown

Number of Doors: 2 Number of Drawers: 9 Soft-Close Hinges: Yes Soft-Close Slides: Yes Dovetail Drawers: Yes Hardware Finish: Satin Black

Built-In Adjusters: Yes

## **ADDITIONAL FEATURES**

- Includes a matching backsplash and a white porcelain sink.
- Granite is A-grade. Polished Carrara Marble is sourced from Italy.
- Each stone top is carved from a single piece of stone and will feature natural variations.
- See Installation Instructions for directions to attach the vanity top and sink.
- All dimensions are (± 1/2").
- Wood finish samples available.