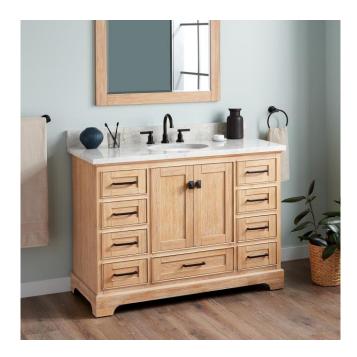

## 48" QUEN VANITY WITH UNDERMOUNT SINK - DRIFTWOOD BROWN

SKU: 953664-48-UM

Code: SH483418, SH483419, SH483420, SH483421, SH483422

## **FEATURES**

Material: Wood

Product Finish: Driftwood Brown

Number of Doors: 2 Number of Drawers: 9 Dovetail Drawers: Yes Hardware Finish: Satin Black Built-In Adjusters: Yes

LISTED ID: 506895

## **ADDITIONAL FEATURES**

- Includes a matching backsplash and a white porcelain sink.
- Granite is A-grade. Polished Carrara Marble is sourced from Italy.
- Each stone top is carved from a single piece of stone and will feature natural variations.
- See Installation Instructions for directions to attach the vanity top and sink.
- All dimensions are (± 1/2").
- Wood finish samples available.