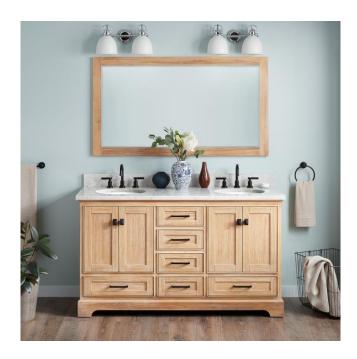

## 60" QUEN DOUBLE VANITY WITH UNDERMOUNT SINKS - DRIFTWOOD BROWN

SKU: 953664-60-UM

Code: SH483450, SH483451, SH483452, SH483453, SH483454

## **FEATURES**

Material: Wood

Product Finish: Driftwood Brown

Number of Doors: 4 Number of Drawers: 6 Soft-Close Hinges: Yes Soft-Close Slides: Yes Dovetail Drawers: Yes Hardware Finish: Satin Black Built-In Adjusters: Yes

## **ADDITIONAL FEATURES**

- Includes a matching backsplash and a pair of white porcelain sinks.
- Granite is A-grade. Polished Carrara Marble is sourced from Italy.
- Each stone top is carved from a single piece of stone and will feature natural variations.
- All dimensions are (± 1/2").
- Wood finish samples available.

## 60" QUEN DOUBLE VANITY WITH UNDERMOUNT SINKS - DRIFTWOOD BROWN

SKU: 953664-60-UM

Code: SH483450, SH483451, SH483452, SH483453, SH483454

REVISED 8/5/2024