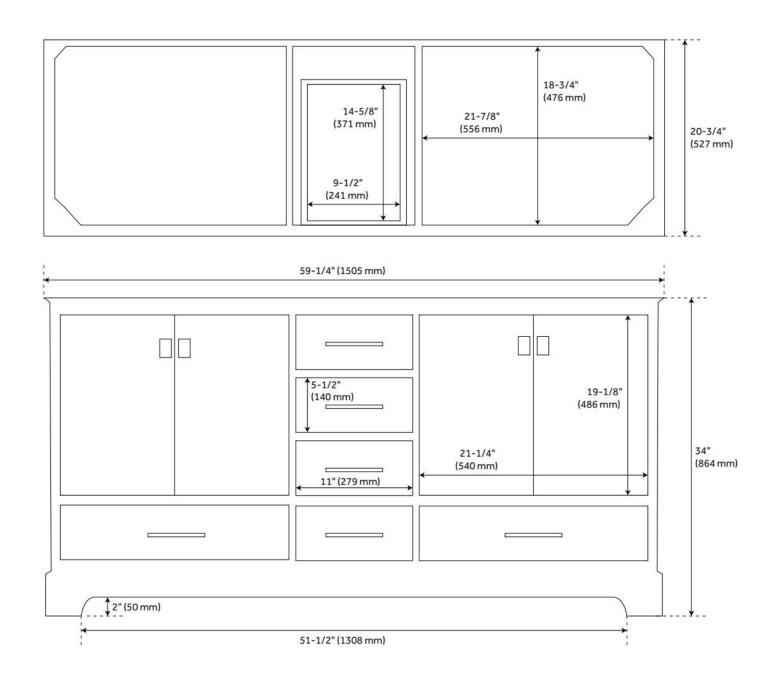

## 60" QUEN DOUBLE VANITY WITH UNDERMOUNT SINKS - DRIFTWOOD BROWN

SKU: 953664-60-UM

Code: SH483450, SH483451, SH483452, SH483453, SH483454

## **FEATURES**

Material: Wood

Product Finish: Driftwood Brown

Number of Doors: 4 Number of Drawers: 6 Soft-Close Hinges: Yes Soft-Close Slides: Yes Dovetail Drawers: Yes Hardware Finish: Satin Black Built-In Adjusters: Yes

## **ADDITIONAL FEATURES**

- Includes a matching backsplash and a pair of white porcelain sinks.
- Granite is A-grade. Polished Carrara Marble is sourced from Italy.
- Each stone top is carved from a single piece of stone and will feature natural variations.
- All dimensions are (± 1/2").
- Wood finish samples available.

## 60" QUEN DOUBLE VANITY WITH UNDERMOUNT SINKS - DRIFTWOOD BROWN

SKU: 953664-60-UM

Code: SH483450, SH483451, SH483452, SH483453, SH483454

REVISED 8/5/2024