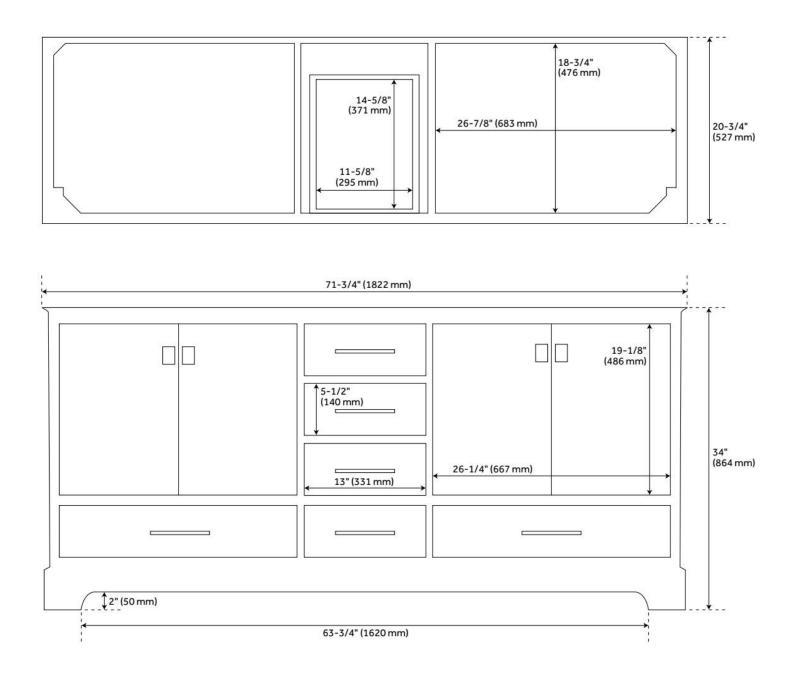

## 72" QUEN DOUBLE VANITY WITH UNDERMOUNT SINKS - DRIFTWOOD BROWN

SKU: 953664-72-UM

Code: SH483482, SH483483, SH483484, SH483485, SH483486

## FEATURES

Material: Wood Product Finish: Driftwood Brown Number of Doors: 4 Number of Drawers: 6 Soft-Close Hinges: Yes Soft-Close Slides: Yes Dovetail Drawers: Yes Hardware Finish: Satin Black Built-In Adjusters: Yes

## **ADDITIONAL FEATURES**

- Includes a matching backsplash and a pair of white porcelain sinks.
- Granite is A-grade. Polished Carrara Marble is sourced from Italy.
- Each stone top is carved from a single piece of stone and will feature natural variations.
- All dimensions are (± 1/2").
- Wood finish samples available.