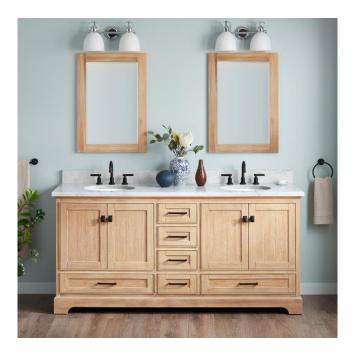

## 72" QUEN DOUBLE VANITY WITH UNDERMOUNT SINKS - DRIFTWOOD BROWN

SKU: 953664-72-UM

Code: SH483482, SH483483, SH483484, SH483485, SH483486

## FEATURES

Material: Wood Product Finish: Driftwood Brown Number of Doors: 4 Number of Drawers: 6 Soft-Close Hinges: Yes Soft-Close Slides: Yes Dovetail Drawers: Yes Hardware Finish: Satin Black Built-In Adjusters: Yes

## **ADDITIONAL FEATURES**

- Includes a matching backsplash and a pair of white porcelain sinks.
- Granite is A-grade. Polished Carrara Marble is sourced from Italy.
- Each stone top is carved from a single piece of stone and will feature natural variations.
- All dimensions are (± 1/2").
- Wood finish samples available.