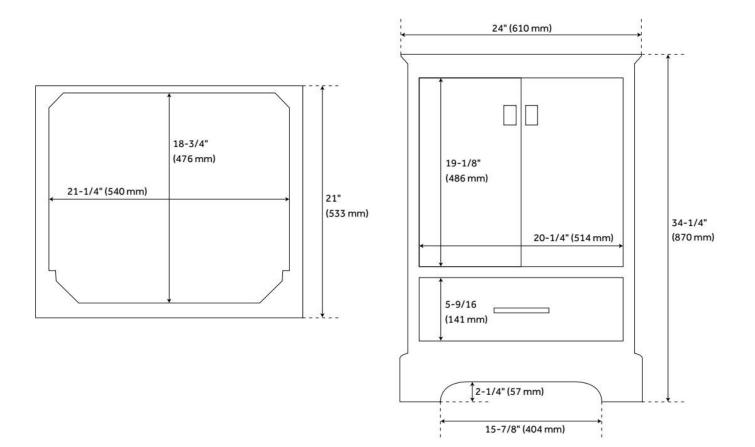

## **ADDITIONAL FEATURES**

- Polished Carrara Marble is sourced from Italy.
- Each stone top is carved from a single piece of stone and will feature natural variations.
- See Installation Instructions for directions to attach the vanity top and sink.
- All dimensions are (± 1/2").
- Wood finish samples available.