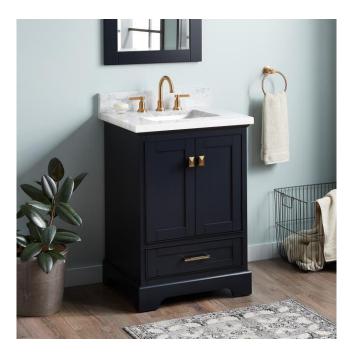

# 24" QUEN VANITY WITH RECTANGULAR UNDERMOUNT SINK - MIDNIGHT NAVY BLUE

### FEATURES

Material: Wood Product Finish: Midnight Navy Blue Number of Doors: 2 Number of Drawers: 1 Soft-Close Hinges: Yes Soft-Close Slides: Yes Dovetail Drawers: Yes Hardware Finish: Satin Brass Built-In Adjusters: Yes