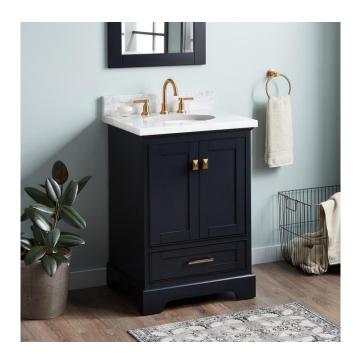

## 24" QUEN VANITY WITH UNDERMOUNT SINK - MIDNIGHT NAVY BLUE

SKU: 953665-24-UM

Code: SH483356, SH483357, SH483358, SH483359, SH483360

## **FEATURES**

Material: Wood

Product Finish: Midnight Navy Blue

Number of Doors: 2 Number of Drawers: 1 Soft-Close Hinges: Yes Soft-Close Slides: Yes Dovetail Drawers: Yes Hardware Finish: Satin Brass

Built-In Adjusters: Yes