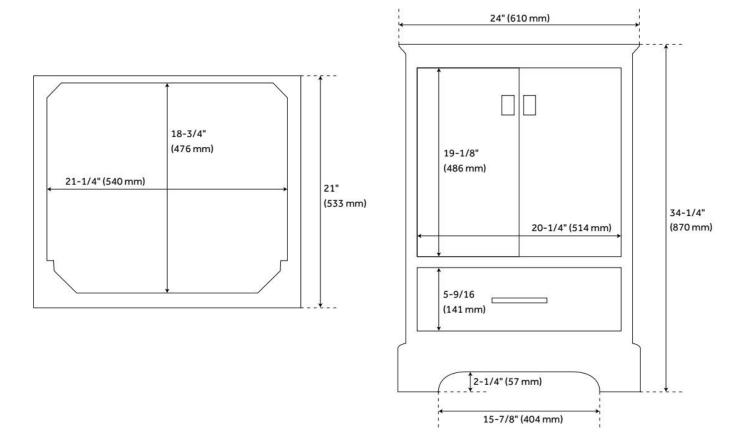

## **ADDITIONAL FEATURES**

- Polished Carrara Marble is sourced from Italy.
- Each stone top is carved from a single piece of stone and will feature natural variations.
- See Installation Instructions for directions to attach the vanity top and sink.
- All dimensions are (± 1/2").
- Wood finish samples available.