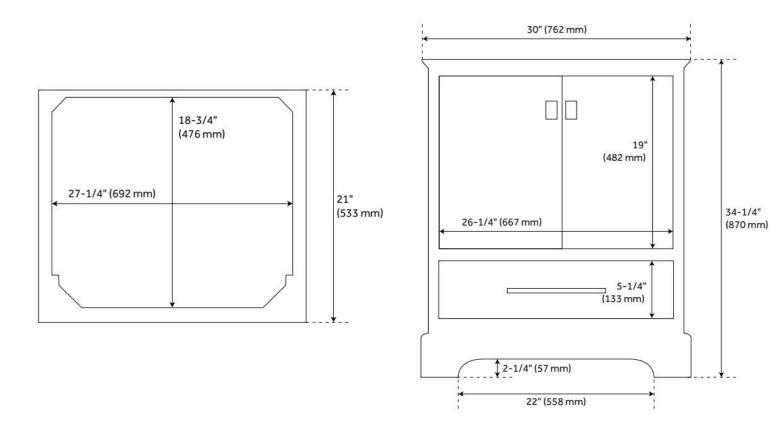

## **ADDITIONAL FEATURES**

- Includes a matching backsplash and white porcelain sink.
- Granite is A-grade. Polished Carrara Marble is sourced from Italy.
- Each stone top is carved from a single piece of stone and will feature natural variations.
- See Installation Instructions for directions to attach the vanity top and sink.
- All dimensions are (± 1/2").
- Wood finish samples available.