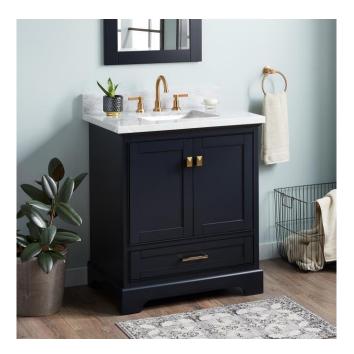

# 30" QUEN VANITY WITH RECTANGULAR UNDERMOUNT SINK - MIDNIGHT NAVY BLUE

### FEATURES

Material: Wood Product Finish: Midnight Navy Blue Number of Doors: 2 Number of Drawers: 1 Soft-Close Hinges: Yes Soft-Close Slides: Yes Dovetail Drawers: Yes Hardware Finish: Satin Brass Built-In Adjusters: Yes

## **ADDITIONAL FEATURES**

- Includes a matching backsplash and white porcelain sink.
- Granite is A-grade. Polished Carrara Marble is sourced from Italy.
- Each stone top is carved from a single piece of stone and will feature natural variations.
- See Installation Instructions for directions to attach the vanity top and sink.
- All dimensions are (± 1/2").
- Wood finish samples available.