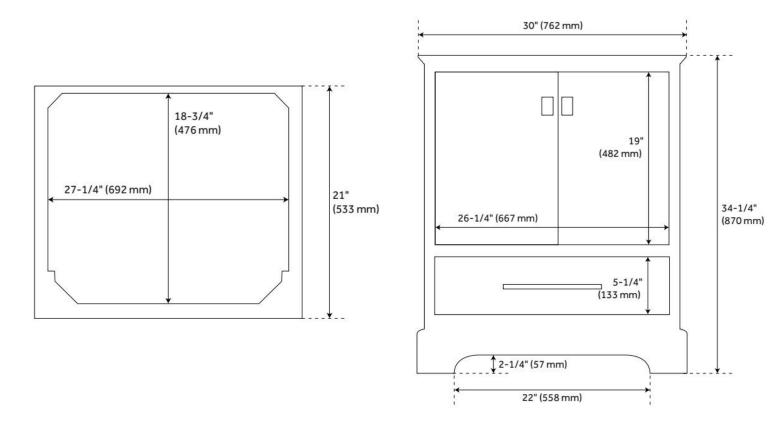

## **ADDITIONAL FEATURES**

- Includes a matching backsplash and white porcelain sink.
- Granite is A-grade. Polished Carrara Marble is sourced from Italy.
- Each stone top is carved from a single piece of stone and will feature natural variations.
- See Installation Instructions for directions to attach the vanity top and sink.
- All dimensions are (± 1/2").
- Wood finish samples available.