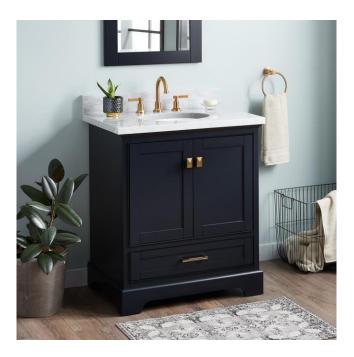

## 30" QUEN VANITY WITH UNDERMOUNT SINK -MIDNIGHT NAVY BLUE

SKU: 953665-30-UM

Code: SH483388, SH483389, SH483390, SH483391, SH483392

## FEATURES

Material: Wood Product Finish: Midnight Navy Blue Number of Doors: 2 Number of Drawers: 1 Soft-Close Hinges: Yes Soft-Close Slides: Yes Dovetail Drawers: Yes Hardware Finish: Satin Brass Built-In Adjusters: Yes

## **ADDITIONAL FEATURES**

- Includes a matching backsplash and white porcelain sink.
- Granite is A-grade. Polished Carrara Marble is sourced from Italy.
- Each stone top is carved from a single piece of stone and will feature natural variations.
- See Installation Instructions for directions to attach the vanity top and sink.
- All dimensions are (± 1/2").
- Wood finish samples available.