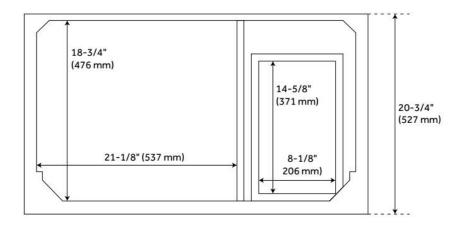

## **ADDITIONAL FEATURES**

- Includes a matching backsplash and white porcelain sink.
- Granite is A-grade. Polished Carrara Marble is sourced from Italy.
- Each stone top is carved from a single piece of stone and will feature natural variations.
- See Installation Instructions for directions to attach the vanity top and sink.
- All dimensions are (± 1/2").
- Wood finish samples available.