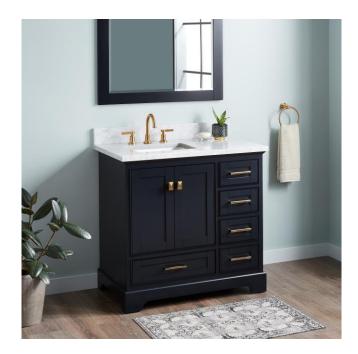

## 36" QUEN VANITY WITH LEFT OFFSET RECTANGULAR UNDERMOUNT SINK - MIDNIGHT NAVY BLUE

SKU: 953665-36-RUMB Code: SH483416, SH483417

## **FEATURES**

Material: Wood

Product Finish: Midnight Navy Blue

Number of Doors: 2 Number of Drawers: 5 Soft-Close Hinges: Yes Soft-Close Slides: Yes Dovetail Drawers: Yes Hardware Finish: Satin Brass

Built-In Adjusters: Yes