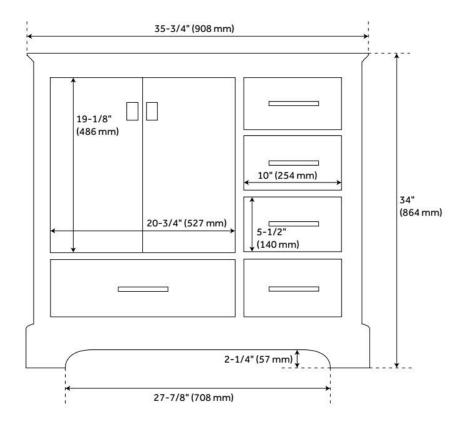

## **FEATURES**

Material: Wood

Product Finish: Midnight Navy Blue

Number of Doors: 2 Number of Drawers: 5 Soft-Close Hinges: Yes Soft-Close Slides: Yes Dovetail Drawers: Yes Hardware Finish: Satin Brass

Built-In Adjusters: Yes

## **ADDITIONAL FEATURES**

- Includes a matching backsplash and white porcelain sink.
- Granite is A-grade. Polished Carrara Marble is sourced from Italy.
- Each stone top is carved from a single piece of stone and will feature natural variations.
- See Installation Instructions for directions to attach the vanity top and sink.
- All dimensions are (± 1/2").
- Wood finish samples available.