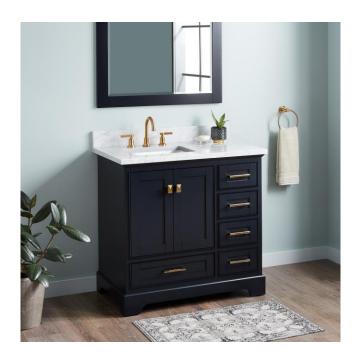

## 36" QUEN VANITY WITH LEFT OFFSET RECTANGULAR UNDERMOUNT SINK - MIDNIGHT NAVY BLUE

SKU: 953665-36-RUMB

Code: SH483416, SH483417, SH559023

## 36" QUEN VANITY WITH LEFT OFFSET RECTANGULAR UNDERMOUNT SINK - MIDNIGHT NAVY BLUE

SKU: 953665-36-RUMB

Code: SH483416, SH483417, SH559023

REVISED 11/18/2024