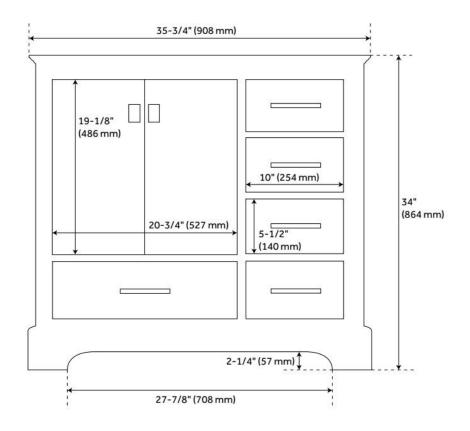

## **FEATURES**

Material: Wood

Product Finish: Midnight Navy Blue

Number of Doors: 2 Number of Drawers: 5 Soft-Close Hinges: Yes Soft-Close Slides: Yes Dovetail Drawers: Yes Hardware Finish: Satin Brass

Built-In Adjusters: Yes

## **ADDITIONAL FEATURES**

- Includes a matching backsplash and white porcelain sink.
- Granite is A-grade. Polished Carrara Marble is sourced from Italy.
- Each stone top is carved from a single piece of stone and will feature natural variations.
- See Installation Instructions for directions to attach the vanity top and sink.
- All dimensions are (± 1/2").
- Wood finish samples available.