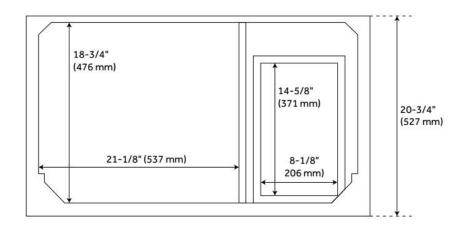

## **ADDITIONAL FEATURES**

- Includes a matching backsplash and white porcelain sink.
- Granite is A-grade. Polished Carrara Marble is sourced from Italy.
- Each stone top is carved from a single piece of stone and will feature natural variations.
- See Installation Instructions for directions to attach the vanity top and sink.
- All dimensions are (± 1/2").
- Wood finish samples available.