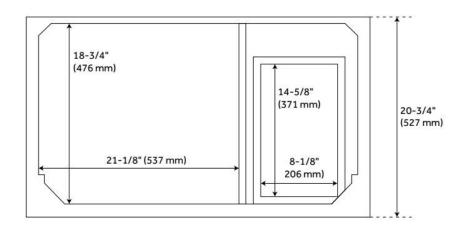

## **ADDITIONAL FEATURES**

- Includes a matching backsplash and white porcelain sink.
- Granite is A-grade. Polished Carrara Marble is sourced from Italy.
- Each stone top is carved from a single piece of stone and will feature natural variations.
- See Installation Instructions for directions to attach the vanity top and sink.
- All dimensions are (± 1/2").
- Wood finish samples available.