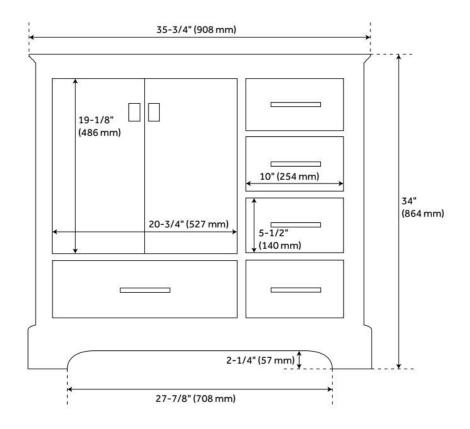

## **FEATURES**

Material: Wood

Product Finish: Midnight Navy Blue

Number of Doors: 2 Number of Drawers: 5 Soft-Close Hinges: Yes Soft-Close Slides: Yes Dovetail Drawers: Yes Hardware Finish: Satin Brass

Built-In Adjusters: Yes

## **ADDITIONAL FEATURES**

- Includes a matching backsplash and white porcelain sink.
- Granite is A-grade. Polished Carrara Marble is sourced from Italy.
- Each stone top is carved from a single piece of stone and will feature natural variations.
- See Installation Instructions for directions to attach the vanity top and sink.
- All dimensions are (± 1/2").
- Wood finish samples available.