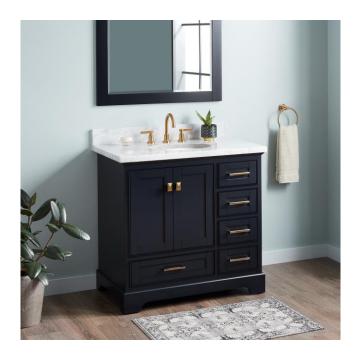

## 36" QUEN VANITY WITH UNDERMOUNT SINK - MIDNIGHT NAVY BLUE

SKU: 953665-36-UM

Code: SH483412, SH483413, SH483414, SH483415

## 36" QUEN VANITY WITH UNDERMOUNT SINK - MIDNIGHT NAVY BLUE

SKU: 953665-36-UM

Code: SH483412, SH483413, SH483414, SH483415

**REVISED 8/2/2024**