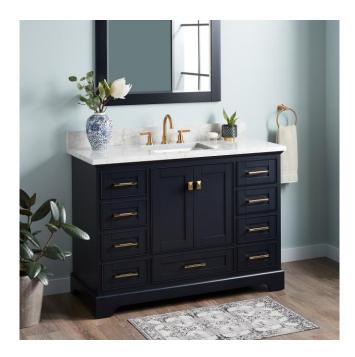

## 48" QUEN VANITY WITH RECTANGULAR UNDERMOUNT SINK - MIDNIGHT NAVY BLUE

SKU: 953665-48-RUMB

Code: SH483439, SH483440, SH483441, SH483442, SH483443, SH483444, SH483445, SH483446, SH483448, SH483449

## **FEATURES**

Material: Wood

Product Finish: Midnight Navy Blue

Number of Doors: 2 Number of Drawers: 9 Soft-Close Hinges: Yes Soft-Close Slides: Yes Dovetail Drawers: Yes Hardware Finish: Satin Brass

Built-In Adjusters: Yes