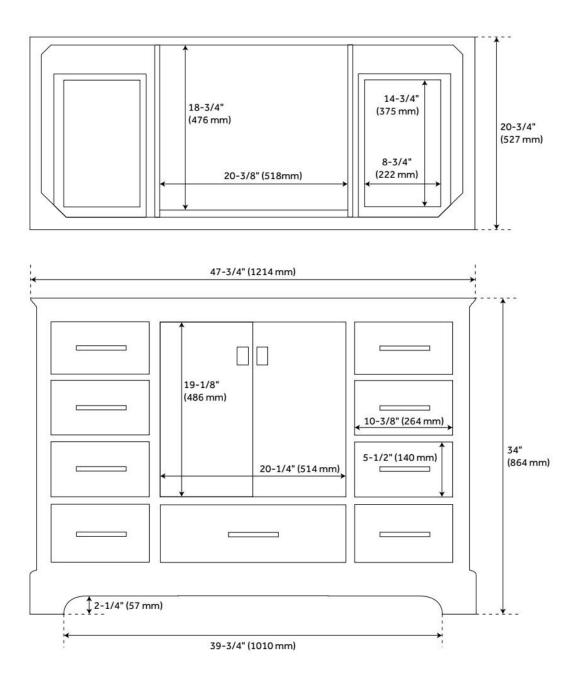

## **ADDITIONAL FEATURES**

- Includes a matching backsplash and a white porcelain sink.
- Granite is A-grade. Polished Carrara Marble is sourced from Italy.
- Each stone top is carved from a single piece of stone and will feature natural variations.
- See Installation Instructions for directions to attach the vanity top and sink.
- All dimensions are (± 1/2").
- Wood finish samples available.