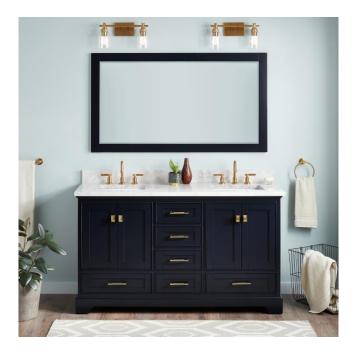

# 60" QUEN DOUBLE VANITY WITH RECTANGULAR UNDERMOUNT SINKS - MIDNIGHT NAVY BLUE

#### FEATURES

Material: Wood Product Finish: Midnight Navy Blue Number of Doors: 4 Number of Drawers: 6 Soft-Close Hinges: Yes Soft-Close Slides: Yes Dovetail Drawers: Yes Hardware Finish: Satin Brass Built-In Adjusters: Yes

### **ADDITIONAL FEATURES**

- Includes a matching backsplash and a pair of white porcelain sinks.
- Granite is A-grade. Polished Carrara Marble is sourced from Italy.
- Each stone top is carved from a single piece of stone and will feature natural variations.
- All dimensions are (± 1/2").
- Wood finish samples available.