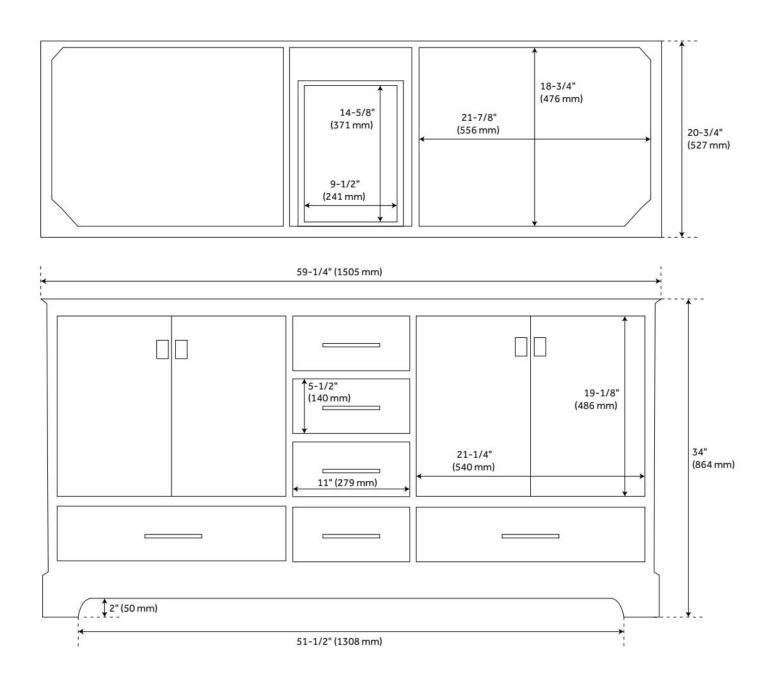

# 60" QUEN DOUBLE VANITY WITH RECTANGULAR UNDERMOUNT SINKS - MIDNIGHT NAVY BLUE

#### FEATURES

Material: Wood Product Finish: Midnight Navy Blue Number of Doors: 4 Number of Drawers: 6 Soft-Close Hinges: Yes Soft-Close Slides: Yes Dovetail Drawers: Yes Hardware Finish: Satin Brass Built-In Adjusters: Yes

### **ADDITIONAL FEATURES**

- Includes a matching backsplash and a pair of white porcelain sinks.
- Granite is A-grade. Polished Carrara Marble is sourced from Italy.
- Each stone top is carved from a single piece of stone and will feature natural variations.
- All dimensions are (± 1/2").
- Wood finish samples available.