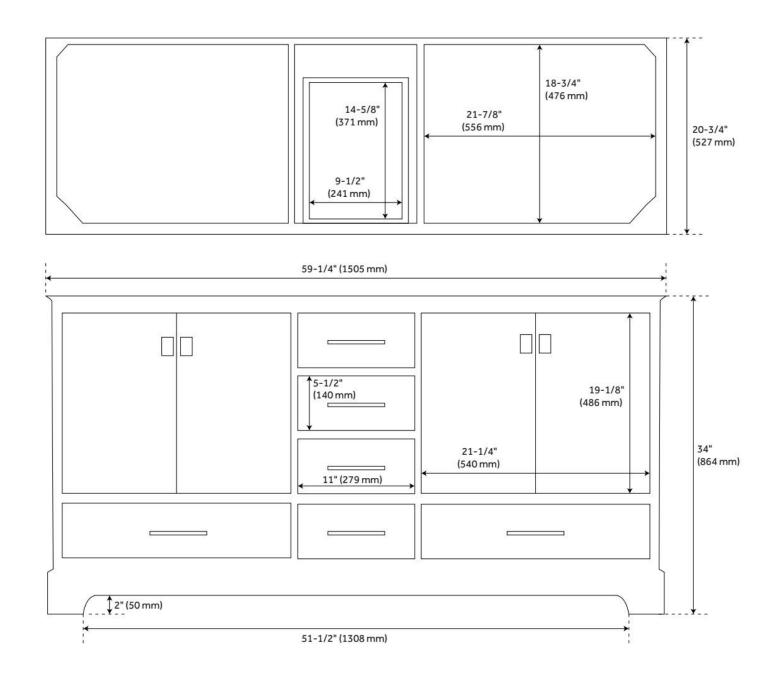

## **ADDITIONAL FEATURES**

- Includes a matching backsplash and a pair of white porcelain sinks.
- Granite is A-grade. Polished Carrara Marble is sourced from Italy.
- Each stone top is carved from a single piece of stone and will feature natural variations.
- All dimensions are (± 1/2").
- Wood finish samples available.