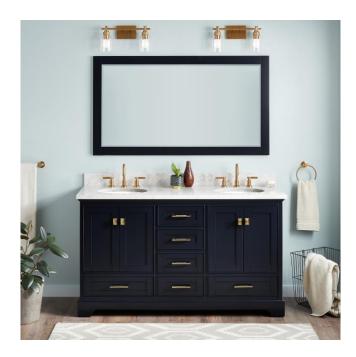

## 60" QUEN DOUBLE VANITY WITH UNDERMOUNT SINKS - MIDNIGHT NAVY BLUE

SKU: 953665-60-UM

Code: SH483466, SH483467, SH483468, SH483469, SH483470

## 60" QUEN DOUBLE VANITY WITH UNDERMOUNT SINKS - MIDNIGHT NAVY BLUE

SKU: 953665-60-UM

Code: SH483466, SH483467, SH483468, SH483469, SH483470

REVISED 7/31/2024