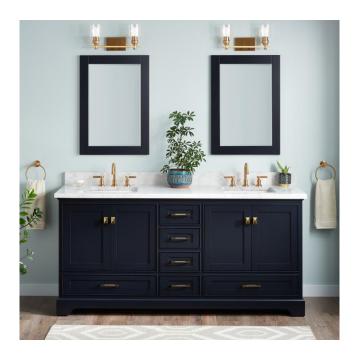

## 72" QUEN DOUBLE VANITY WITH RECTANGULAR UNDERMOUNT SINKS - MIDNIGHT NAVY BLUE

SKU: 953665-72-RUMB

Code: SH483504, SH483505, SH483506, SH483507, SH483508, SH483509, SH483510, SH483511, SH483512, SH483513

## **FEATURES**

Material: Wood

Product Finish: Midnight Navy Blue

Number of Doors: 4 Number of Drawers: 6 Soft-Close Hinges: Yes Soft-Close Slides: Yes Dovetail Drawers: Yes Hardware Finish: Satin Brass

Built-In Adjusters: Yes

## **ADDITIONAL FEATURES**

- Includes a matching backsplash and a pair of white porcelain sinks.
- Granite is A-grade. Polished Carrara Marble is sourced from Italy.
- Each stone top is carved from a single piece of stone and will feature natural variations.
- All dimensions are (± 1/2").
- Wood finish samples available.