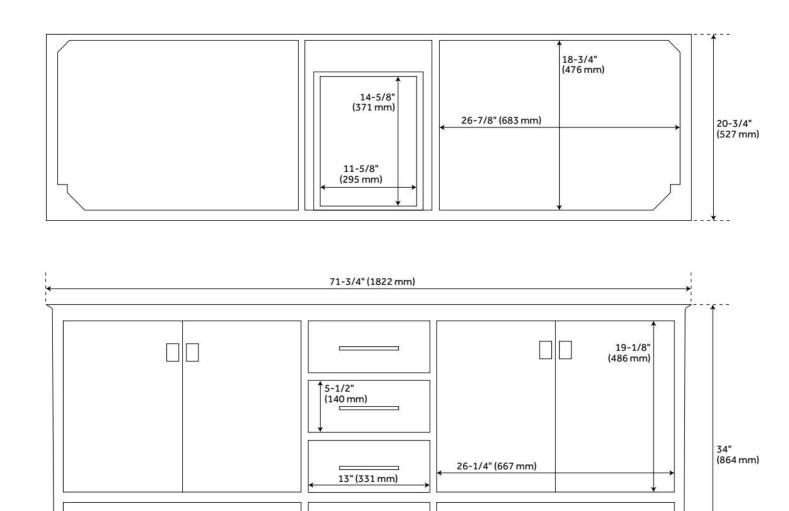

## **ADDITIONAL FEATURES**

- Includes a matching backsplash and a pair of white porcelain sinks.
- Granite is A-grade. Polished Carrara Marble is sourced from Italy.
- Each stone top is carved from a single piece of stone and will feature natural variations.
- All dimensions are (± 1/2").
- Wood finish samples available.

2" (50 mm)

63-3/4" (1620 mm)