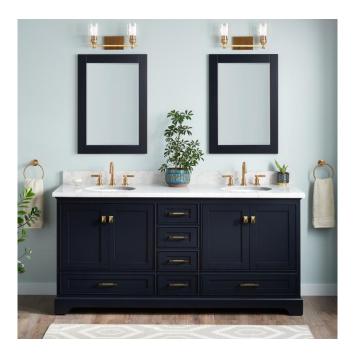

## 72" QUEN DOUBLE VANITY WITH UNDERMOUNT SINKS - MIDNIGHT NAVY BLUE

SKU: 953665-72-UM

Code: SH483498, SH483499, SH483500, SH483501, SH483502

## FEATURES

Material: Wood Product Finish: Midnight Navy Blue Number of Doors: 4 Number of Drawers: 6 Soft-Close Hinges: Yes Soft-Close Slides: Yes Dovetail Drawers: Yes Hardware Finish: Satin Brass Built-In Adjusters: Yes