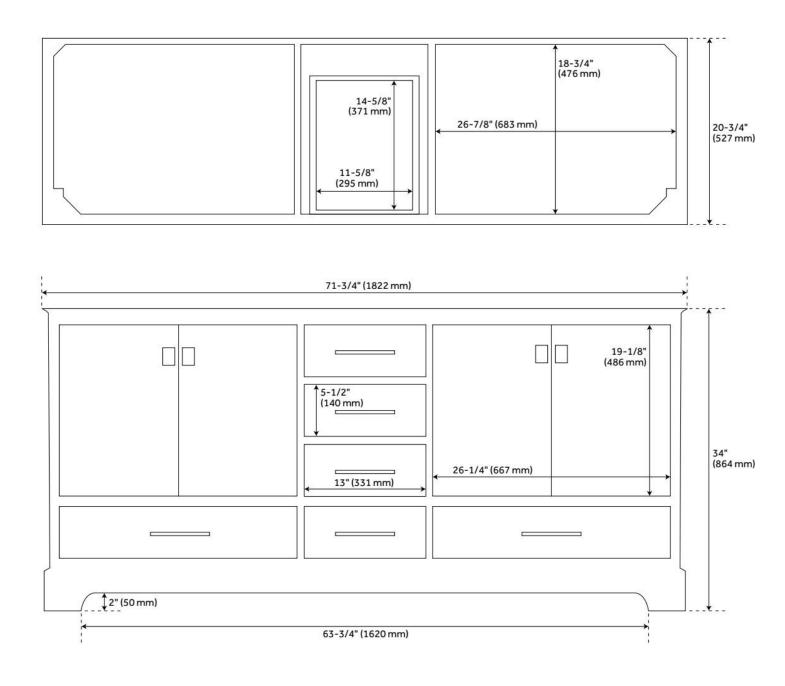

## 72" QUEN DOUBLE VANITY WITH UNDERMOUNT SINKS - MIDNIGHT NAVY BLUE

SKU: 953665-72-UM

Code: SH483498, SH483499, SH483500, SH483501, SH483502

## FEATURES

Material: Wood Product Finish: Midnight Navy Blue Number of Doors: 4 Number of Drawers: 6 Soft-Close Hinges: Yes Soft-Close Slides: Yes Dovetail Drawers: Yes Hardware Finish: Satin Brass Built-In Adjusters: Yes

## **ADDITIONAL FEATURES**

- Includes a matching backsplash and a pair of white porcelain sinks.
- Granite is A-grade. Polished Carrara Marble is sourced from Italy.
- Each stone top is carved from a single piece of stone and will feature natural variations.
- All dimensions are (± 1/2").
- Wood finish samples available.