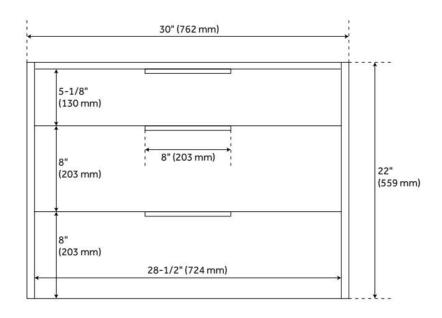

## **FEATURES**

Material: Wood Product Finish: Honey Oak Number of Drawers: 3 Soft-Close Slides: Yes Dovetail Drawers: Yes Hardware Finish: Satin Brass

Built-In Adjusters: No

LISTED ID: 506895

## **ADDITIONAL FEATURES**

- Polished Carrara Marble is sourced from Italy.
- Each stone top is carved from a single piece of stone and will feature natural variations.
- See Installation Instructions for directions to attach the vanity top and sink.
- All dimensions are (± 1/2").
- Wood finish samples available.