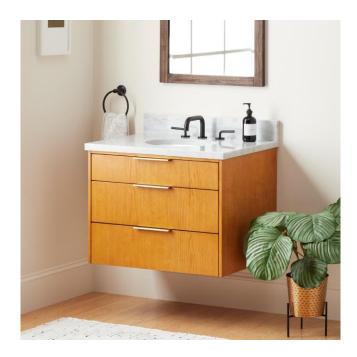

## 30" DITA WALL-MOUNT VANITY WITH UNDERMOUNT SINK - HONEY OAK

SKU: 953672-30-UM

Code: SH483113, SH483114, SH483115, SH483116, SH483117

## **FEATURES**

Material: Wood Product Finish: Honey Oak Number of Drawers: 3 Soft-Close Slides: Yes Dovetail Drawers: Yes Hardware Finish: Satin Brass

Built-In Adjusters: No

LISTED ID: 506895

## **ADDITIONAL FEATURES**

- Polished Carrara Marble is sourced from Italy.
- Each stone top is carved from a single piece of stone and will feature natural variations.
- See Installation Instructions for directions to attach the vanity top and sink.
- All dimensions are (± 1/2").
- Wood finish samples available.