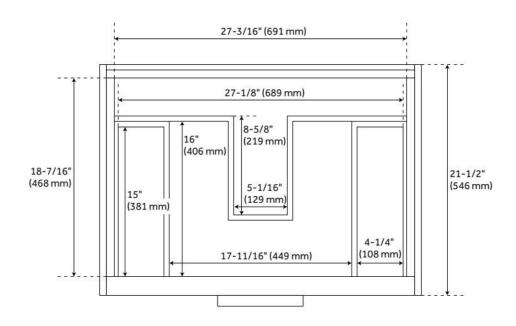

## **ADDITIONAL FEATURES**

- Polished Carrara Marble is sourced from Italy.
- Each stone top is carved from a single piece of stone and will feature natural variations.
- See Installation Instructions for directions to attach the vanity top and sink.
- All dimensions are (± 1/2").
- Wood finish samples available.