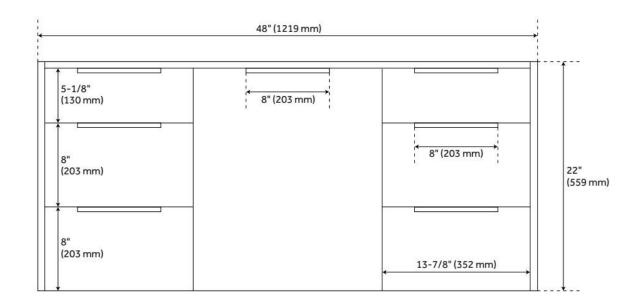

## **FEATURES**

Material: Wood

Product Finish: Honey Oak

Number of Doors: 1 Number of Drawers: 6 Soft-Close Hinges: Yes Soft-Close Slides: Yes Dovetail Drawers: Yes Adjustable Shelves: Yes Hardware Finish: Satin Brass

## **ADDITIONAL FEATURES**

- Granite is A-grade.
- Includes a matching backslpash and white porcelain sink.
- Each stone top is carved from a single piece of stone and will feature natural variations.
- See Installation Instructions for directions to attach the vanity top and sink.
- All dimensions are (± 1/2").
- Wood finish samples available.