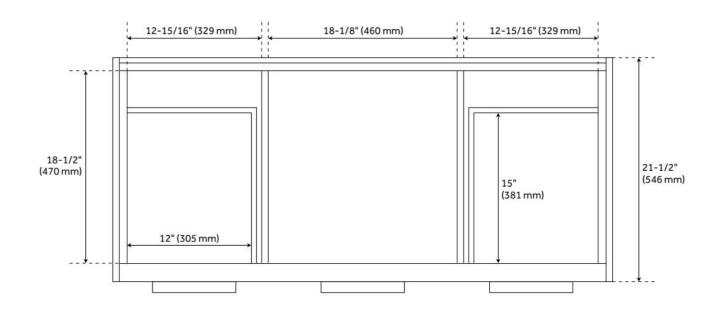

## **ADDITIONAL FEATURES**

- Granite is A-grade.
- Includes a matching backslpash and white porcelain sink.
- Each stone top is carved from a single piece of stone and will feature natural variations.
- See Installation Instructions for directions to attach the vanity top and sink.
- All dimensions are (± 1/2").
- Wood finish samples available.