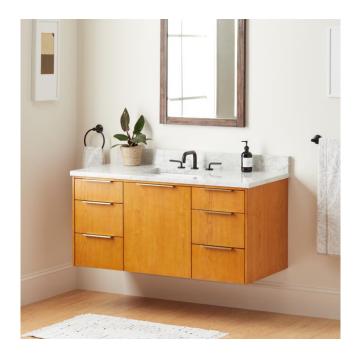

## 48" DITA WALL-MOUNT VANITY WITH RECTANGULAR UNDERMOUNT SINK - HONEY OAK

SKU: 953672-48-RUMB

Code: SH483186, SH483187, SH483188, SH483189, SH483190, SH483191, SH483192, SH483193, SH483195, SH483196

## 48" DITA WALL-MOUNT VANITY WITH RECTANGULAR UNDERMOUNT SINK - HONEY OAK

SKU: 953672-48-RUMB

Code: SH483186, SH483187, SH483188, SH483189, SH483190, SH483191, SH483192, SH483193, SH483195, SH483196

**REVISED 8/5/2024**