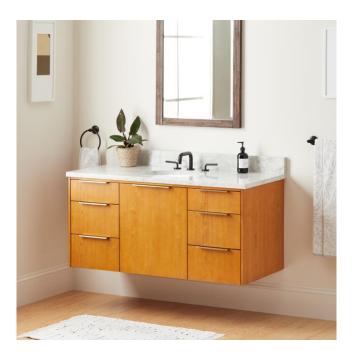

## 48" DITA WALL-MOUNT VANITY WITH UNDERMOUNT SINK - HONEY OAK

SKU: 953672-48-UM

Code: SH483181, SH483182, SH483183, SH483184, SH483185

## FEATURES

Material: Wood Product Finish: Honey Oak Number of Doors: 1 Number of Drawers: 6 Soft-Close Hinges: Yes Soft-Close Slides: Yes Dovetail Drawers: Yes Adjustable Shelves: Yes Hardware Finish: Satin Brass Built-In Adjusters: No