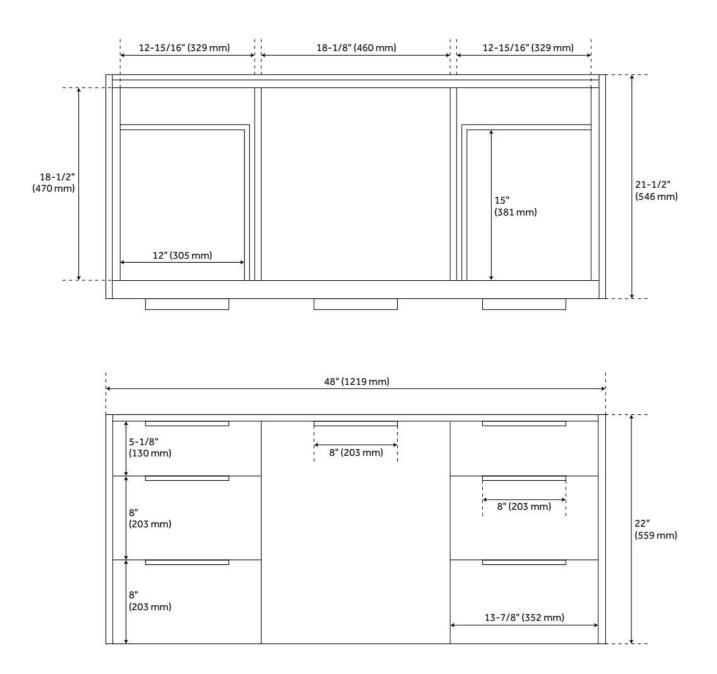

## **ADDITIONAL FEATURES**

- Polished Carrara Marble is sourced from Italy.
- Each stone top is carved from a single piece of stone and will feature natural variations.
- See Installation Instructions for directions to attach the vanity top and sink.
- All dimensions are (± 1/2").
- Wood finish samples available.