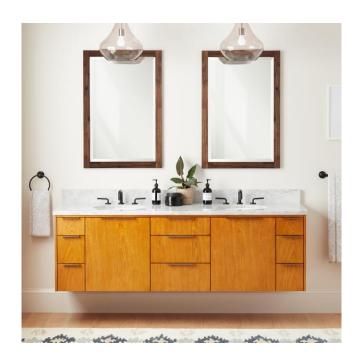

## 72" DITA WALL-MOUNT DOUBLE VANITY WITH UNDERMOUNT SINKS - HONEY OAK

SKU: 953672-72-UM

Code: SH483213, SH483214, SH483215, SH483216, SH483217

## **FEATURES**

Material: Wood
Product Finish: Honey Oak
Number of Doors: 2
Number of Drawers: 9
Soft-Close Hinges: Yes
Soft-Close Slides: Yes
Dovetail Drawers: Yes
Adjustable Shelves: Yes
Hardware Finish: Satin Brass

## **ADDITIONAL FEATURES**

- Features 2 tilt-out drawers and 3 standard drawers.
- Each stone top is carved from a single piece of stone and will feature natural variations.
- See Installation Instructions for directions to attach the vanity top and sink.
- All dimensions are (± 1/2").
- Wood finish samples available.