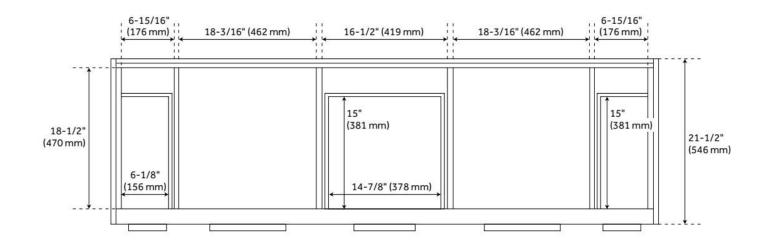

## **ADDITIONAL FEATURES**

- Features 2 tilt-out drawers and 3 standard drawers.
- Each stone top is carved from a single piece of stone and will feature natural variations.
- See Installation Instructions for directions to attach the vanity top and sink.
- All dimensions are (± 1/2").
- Wood finish samples available.