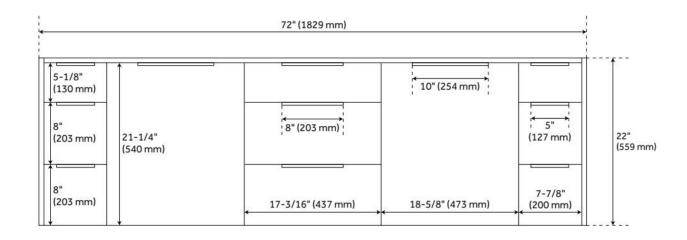

## **ADDITIONAL FEATURES**

- Features 2 tilt-out drawers and 3 standard drawers.
- Each stone top is carved from a single piece of stone and will feature natural variations.
- See Installation Instructions for directions to attach the vanity top and sink.
- All dimensions are (± 1/2").
- Wood finish samples available.