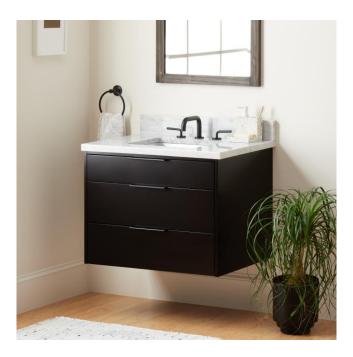

# 30" DITA WALL-MOUNT VANITY WITH RECTANGULAR UNDERMOUNT SINK - BLACK

SKU: 953673-30-RUMB

Code: SH483134, SH483135, SH483136, SH483137, SH483138, SH483139, SH483140, SH483141, SH483142, SH483143, SH483144

### FEATURES

Material: Wood Number of Drawers: 3 Soft-Close Slides: Yes Dovetail Drawers: Yes Hardware Finish: Satin Black Built-In Adjusters: No

LISTED ID: 506897

### **ADDITIONAL FEATURES**

- Polished Carrara Marble is sourced from Italy.
- Each stone top is carved from a single piece of stone and will feature natural variations.
- See Installation Instructions for directions to attach the vanity top and sink.
- All dimensions are (± 1/2").
- Wood finish samples available.