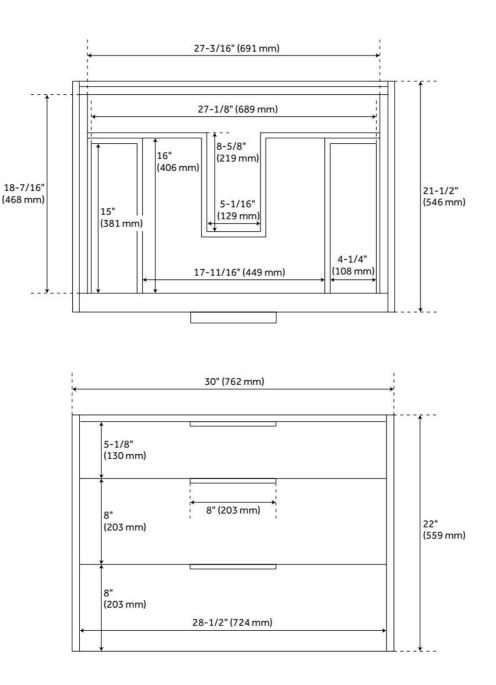

### **ADDITIONAL FEATURES**

- Polished Carrara Marble is sourced from Italy.
- Each stone top is carved from a single piece of stone and will feature natural variations.
- See Installation Instructions for directions to attach the vanity top and sink.
- All dimensions are (± 1/2").
- Wood finish samples available.