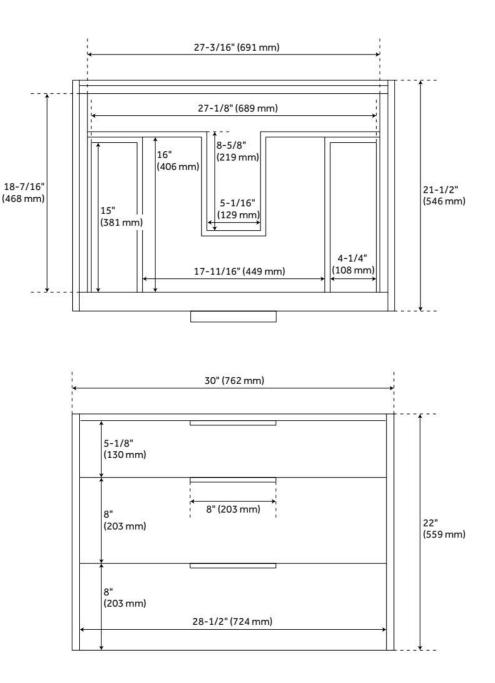

### **ADDITIONAL FEATURES**

- Polished Carrara Marble is sourced from Italy.
- Each stone top is carved from a single piece of stone and will feature natural variations.
- See Installation Instructions for directions to attach the vanity top and sink.
- All dimensions are (± 1/2").
- Wood finish samples available.