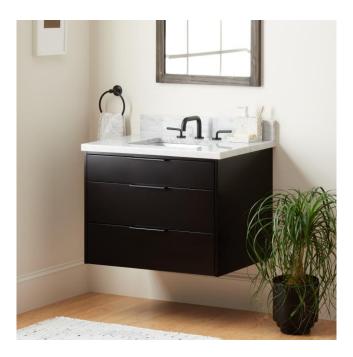

# 30" DITA WALL-MOUNT VANITY WITH RECTANGULAR UNDERMOUNT SINK - BLACK

SKU: 953673-30-RUMB

Code: SH483134, SH483135, SH483136, SH483137, SH483138, SH483139, SH483140, SH483141, SH483142, SH483143, SH483144, SH559077

## 30" DITA WALL-MOUNT VANITY WITH RECTANGULAR UNDERMOUNT SINK - BLACK