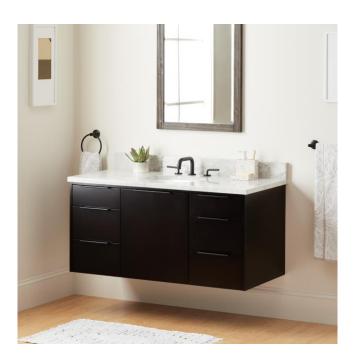

# 48" DITA WALL-MOUNT VANITY WITH UNDERMOUNT SINK - BLACK

### FEATURES

Material: Wood Number of Doors: 1 Number of Drawers: 6 Soft-Close Hinges: Yes Soft-Close Slides: Yes Dovetail Drawers: Yes Adjustable Shelves: Yes Hardware Finish: Satin Black Built-In Adjusters: No

## 48" DITA WALL-MOUNT VANITY WITH UNDERMOUNT SINK - BLACK

SKU: 953673-48-UM

Code: SH483197, SH483198, SH483199, SH483200, SH483201