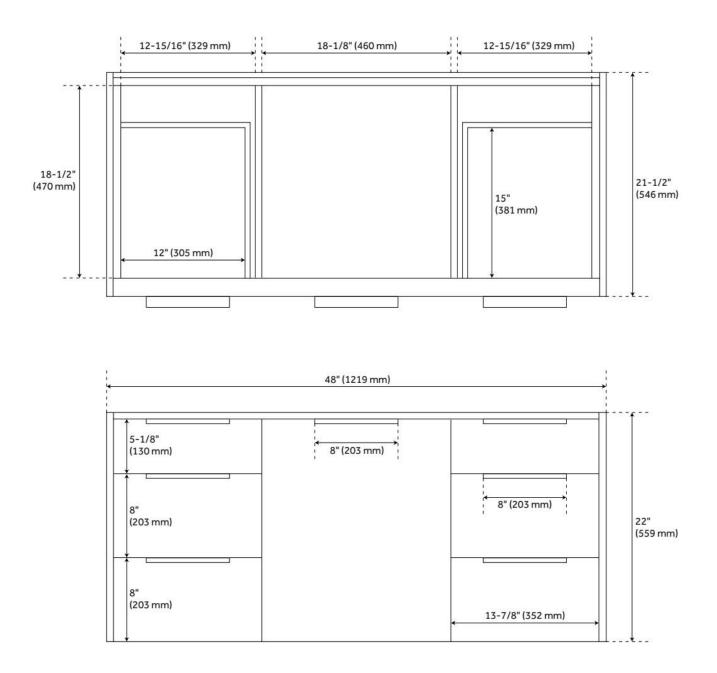

### **ADDITIONAL FEATURES**

- Polished Carrara Marble is sourced from Italy.
- Each stone top is carved from a single piece of stone and will feature natural variations.
- See Installation Instructions for directions to attach the vanity top and sink.
- All dimensions are (± 1/2").
- Wood finish samples available.