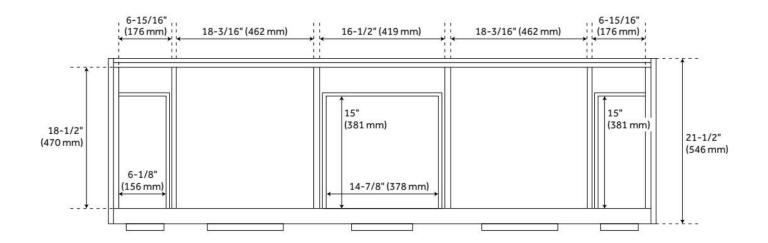

## **ADDITIONAL FEATURES**

- Features 2 tilt-out drawers and 3 standard drawers.
- Each stone top is carved from a single piece of stone and will feature natural variations.
- See Installation Instructions for directions to attach the vanity top and sink.
- All dimensions are (± 1/2").
- Wood finish samples available.