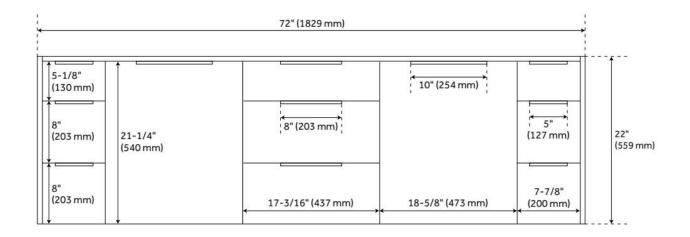

## **ADDITIONAL FEATURES**

- Features 2 tilt-out drawers and 3 standard drawers.
- Each stone top is carved from a single piece of stone and will feature natural variations.
- See Installation Instructions for directions to attach the vanity top and sink.
- All dimensions are (± 1/2").
- Wood finish samples available.