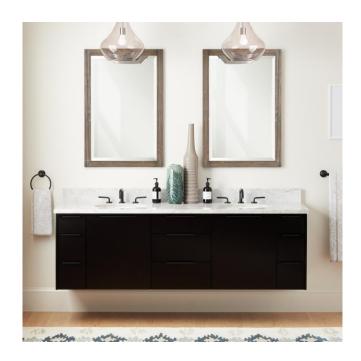

## 72" DITA WALL-MOUNT DOUBLE VANITY WITH UNDERMOUNT SINKS - BLACK

SKU: 953673-72-UM

Code: SH483229, SH483230, SH483231, SH483232, SH483233

## 72" DITA WALL-MOUNT DOUBLE VANITY WITH UNDERMOUNT SINKS - BLACK

SKU: 953673-72-UM

Code: SH483229, SH483230, SH483231, SH483232, SH483233

REVISED 11/15/2024