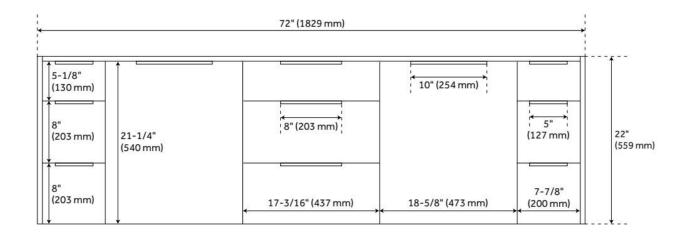

## **ADDITIONAL FEATURES**

- If a vanity top is selected, it will come with a backsplash and a pair of white porcelain sinks.
- Granite is A-grade. Polished Carrara Marble is sourced from Italy.
- Each stone top is carved from a single piece of stone and will feature natural variations.
- All dimensions are (± 1/2").
- Wood finish samples available.