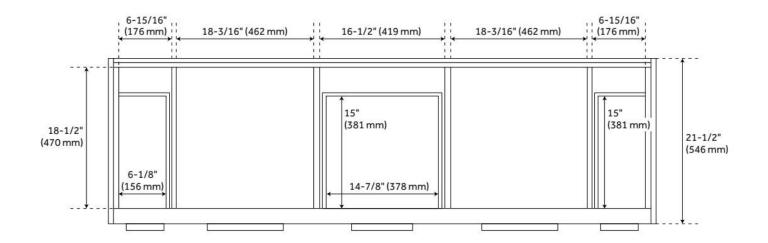

## **ADDITIONAL FEATURES**

- If a vanity top is selected, it will come with a backsplash and a pair of white porcelain sinks.
- Granite is A-grade. Polished Carrara Marble is sourced from Italy.
- Each stone top is carved from a single piece of stone and will feature natural variations.
- All dimensions are (± 1/2").
- Wood finish samples available.