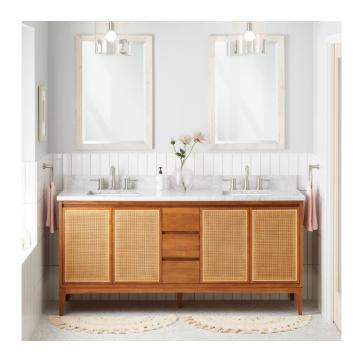

## 72" SIMIEN TEAK DOUBLE VANITY WITH RECTANGULAR UNDERMOUNT SINKS - TEAK

SKU: 953674-72-RUMB

Code: SH483330, SH483331, SH483332, SH483333, SH483334, SH483335, SH483336, SH483337, SH483338, SH483339

## 72" SIMIEN TEAK DOUBLE VANITY WITH RECTANGULAR UNDERMOUNT SINKS - TEAK

SKU: 953674-72-RUMB

Code: SH483330, SH483331, SH483332, SH483333, SH483334, SH483335, SH483336, SH483337, SH483338, SH483339

**REVISED 8/5/2024**