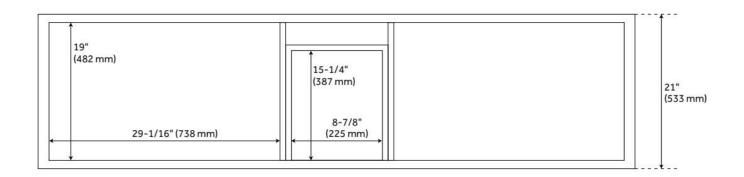

## **ADDITIONAL FEATURES**

- Includes a matching backsplash and a white porcelain sink.
- Granite is A-grade. Polished Carrara Marble is sourced from Italy.
- Each stone top is carved from a single piece of stone and will feature natural variations.
- See Installation Instructions for directions to attach the vanity top and sink.
- All dimensions are (± 1/2").
- Wood finish samples available.