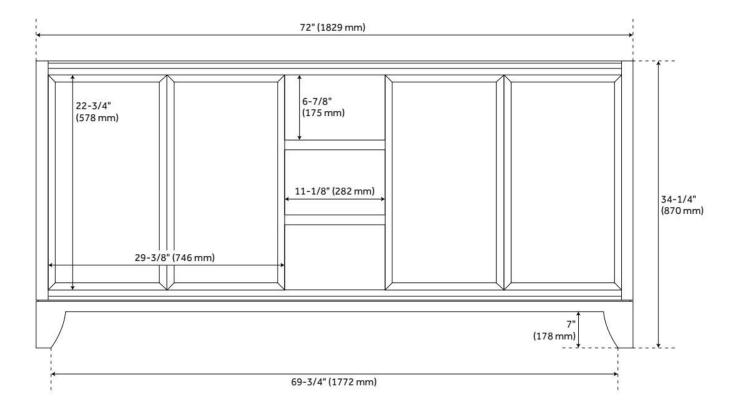

## **FEATURES**

Material: Teak
Product Finish: Teak
Number of Doors: 4
Number of Drawers: 3
Soft-Close Hinges: Yes
Soft-Close Slides: Yes
Dovetail Drawers: Yes
Adjustable Shelves: Yes
Built-In Adjusters: Yes

## **ADDITIONAL FEATURES**

- Includes a matching backsplash and a white porcelain sink.
- Granite is A-grade. Polished Carrara Marble is sourced from Italy.
- Each stone top is carved from a single piece of stone and will feature natural variations.
- See Installation Instructions for directions to attach the vanity top and sink.
- All dimensions are (± 1/2").
- Wood finish samples available.