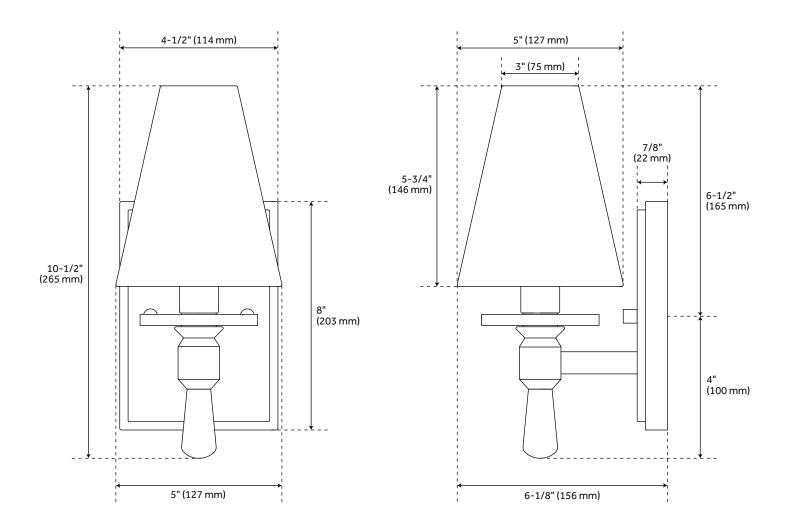

#### **FEATURES**

Installation Type: Wall Mount

Design: Glam Material: Metal Width: 5" Height: 10-1/2" Depth: 6-1/8"

Base Plate Height: 8"

Mounting Hardware Included: Yes

Shade Finish: White Shade Material: Fabric Number of Bulbs: 1 Base Plate Width: 4-1/2" Base Plate Depth: 7/8"

### **ADDITIONAL FEATURES**

- Hardwired.
- Backplate dimensions: 8" H x 4-1/2" diameter.

REVISED 3/30/2023