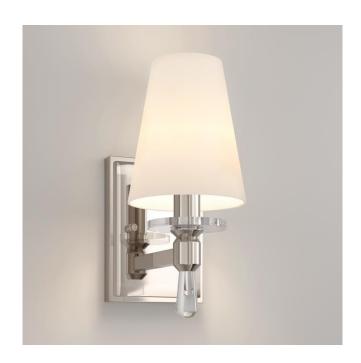

### SOUTHAMPTON WALL SCONCE - SINGLE LIGHT CANDELABRA

SKU: 953675 Code: PHWL3011

#### **FEATURES**

Installation Type: Wall Mount

Design: Glam Material: Metal Width: 5" Height: 10-1/2" Depth: 6-1/8"

Base Plate Height: 8"

Mounting Hardware Included: Yes

Shade Finish: White Shade Material: Fabric Number of Bulbs: 1 Base Plate Width: 4-1/2" Base Plate Depth: 7/8"

Location Type: Suitable for Dry Locations

**Bulbs Included: No** 

Bulb Type: Candelabra E-12

Wattage per Bulb: 60